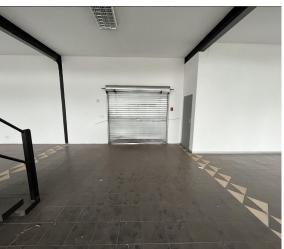

#### Centurion, Gautena

Versatile 336m<sup>2</sup> Unit Available In Louwlardia Lifestyle Centre

Located in Louwlardia, this building offers convenient access to the R101 Old Johannesburg Road, along with easy routes to the Olifantsfontein and Brakfontein offramps leading to the N1 and N14 highways. The unit spans approximately 336m² and features a spacious open-plan area complemented by a mezzanine floor, all equipped with essential amenities. The space has been "white boxed," making it ready for immediate occupation.

#### **FEATURES**

Available From Lease Period

Gross Monthly Rental R35,616 Excl. VAT Immediately Negotiable

Building Size (m<sup>2</sup>) Zoning Security

336 Retail Nο

Power 3 Phase Air Conditioning

No No