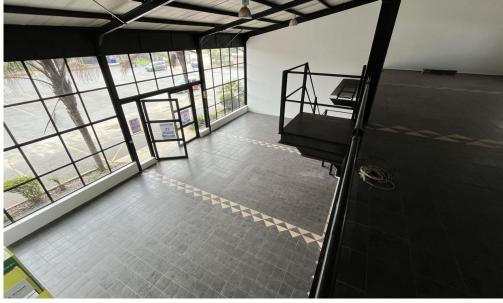

#### Centurion, Gautena

Versatile 336m<sup>2</sup> Unit Available In Louwlardia Lifestyle Centre

Located in Louwlardia, this building offers convenient access to the R101 Old Johannesburg Road, along with easy routes to the Olifantsfontein and Brakfontein offramps leading to the N1 and N14 highways. The unit spans approximately 336m² and features a spacious open-plan area complemented by a mezzanine floor, all equipped with essential amenities. The space has been "white boxed," making it ready for immediate occupation.

#### **FEATURES**

Available From Lease Period

Gross Monthly Rental R35,616 Excl. VAT Immediately Negotiable

Building Size (m<sup>2</sup>) Zoning Security

336 Retail Nο

Power 3 Phase Air Conditioning

No No