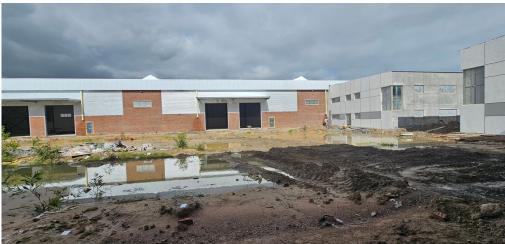

## Milnerton, Western Cape

3168m<sup>2</sup> New development

## Features

- Fire Sprinkler system (GL4)
- Clearance Height 7,5m
- 125mm Concrete floor
- 150 Amp 3-phase Eskom electricity supply.
- 30 dedicated parking bays + 5 visitors bays
- 5 Loading doors

Blaauwberg Industrial Park - Security complex

- 24/7 Security controlled entrance.
- 24/7 Camera monitored (to be installed) and electrified perimeter fence.
- Perimeter linked to armed response & guard room on site.

Rent R 90.00/m2 excl vat per month. 5-year Lease 9% escala0on Services +/-R5.50/m2 excl vat per month. TBC