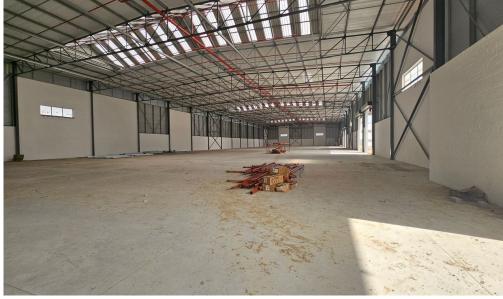

## Features

- Fire Sprinkler system (GL4)
- Clearance Height 7,5m
- 125mm Concrete floor
- 150 Amp 3-phase Eskom electricity supply.
- 30 dedicated parking bays + 5 visitors bays
- 5 Loading doors

Blaauwberg Industrial Park - Security complex

#### **FEATURES**

Gross Monthly Rental R302,544 Excl. VAT Available From Negotiable Lease Period Negotiable

Building Size (m²) 3168 Land Size (m²) 3168 Building Height (m) 8 Zoning Industrial Security Yes

Open Parkings 35 Power 3 Phase Yes Power Amps 150 Air Conditioning No