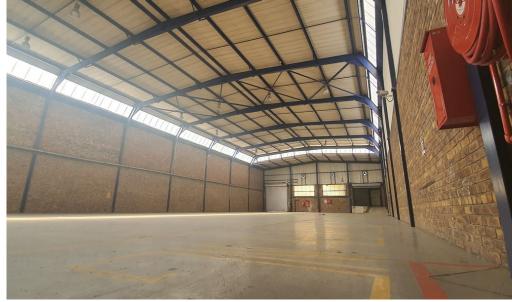

#### Midrand, Gautena

Industrial Freeway Facing Warehouse TO LET in Randjespark, Midrand

Industrial Freeway Facing Warehouse TO LET in Randjespark, Midrand

This industrial warehouse located in Randjespark, Midrand, is now available for lease, offering outstanding convenience thanks to its proximity to the recently upgraded Ben Schoeman Highway, just 3.5km from the Midrand Gautrain Station. Designed specifically for warehousing and light industrial operations, the building features impressive height, four high roller shutter doors, and on-grade ramps, making it an ideal space for storage and distribution.

With excellent visibility from the N1, this property provides a prime marketing opportunity for your business. It is equipped with overhead sprinklers and boasts eaves heights of 9 meters, making it perfectly suited for all your racking and storage requirements