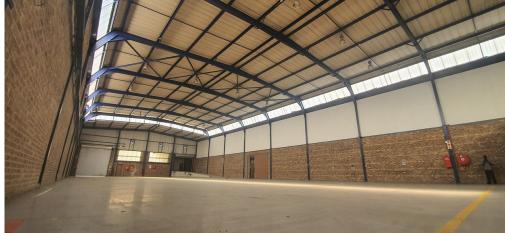

#### Midrand, Gautena

Industrial Freeway Facing Warehouse TO LET in Randjespark, Midrand

Industrial Freeway Facing Warehouse TO LET in Randjespark, Midrand

This industrial warehouse located in Randjespark, Midrand, is now available for lease, offering outstanding convenience thanks to its proximity to the recently upgraded Ben Schoeman Highway, just 3.5km from the Midrand Gautrain Station. Designed specifically for warehousing and light industrial operations, the building features impressive height, four high roller shutter doors, and on-grade ramps, making it an ideal space for storage and distribution.

With excellent visibility from the N1, this property provides a prime marketing opportunity for your business. It is equipped with overhead sprinklers and boasts eaves heights of 9 meters, making it perfectly suited for all your racking and storage requirements