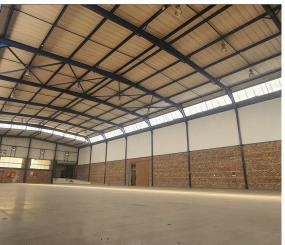

#### Midrand, Gautena

Industrial Freeway Facing Warehouse TO LET in Randjespark, Midrand

Industrial Freeway Facing Warehouse TO LET in Randjespark, Midrand

This industrial warehouse located in Randjespark, Midrand, is now available for lease, offering outstanding convenience thanks to its proximity to the recently upgraded Ben Schoeman Highway, just 3.5km from the Midrand Gautrain Station. Designed specifically for warehousing and light industrial operations, the building features impressive height, four high roller shutter doors, and on-grade ramps, making it an ideal space for storage and distribution.

With excellent visibility from the N1, this property provides a prime marketing opportunity for your business. It is equipped with overhead sprinklers and boasts eaves heights of 9 meters, making it perfectly suited for all your racking and storage requirements