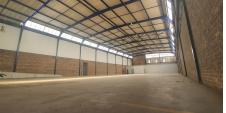

#### Midrand, Gautena

Industrial Freeway Facing Warehouse TO LET in Randjespark, Midrand

Industrial Freeway Facing Warehouse TO LET in Randjespark, Midrand

This industrial warehouse located in Randjespark, Midrand, is now available for lease, offering outstanding convenience thanks to its proximity to the recently upgraded Ben Schoeman Highway, just 3.5km from the Midrand Gautrain Station. Designed specifically for warehousing and light industrial operations, the building features impressive height, four high roller shutter doors, and on-grade ramps, making it an ideal space for storage and distribution.

With excellent visibility from the N1, this property provides a prime marketing opportunity for your business. It is equipped with overhead sprinklers and boasts eaves heights of 9 meters, making it perfectly suited for all your racking and storage requirements