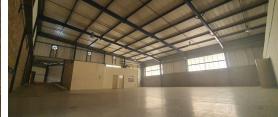

#### Midrand, Gautena

Industrial Freeway Facing Warehouse TO LET in Randjespark, Midrand

Industrial Freeway Facing Warehouse TO LET in Randjespark, Midrand

This industrial warehouse located in Randjespark, Midrand, is now available for lease, offering outstanding convenience thanks to its proximity to the recently upgraded Ben Schoeman Highway, just 3.5km from the Midrand Gautrain Station. Designed specifically for warehousing and light industrial operations, the building features impressive height, four high roller shutter doors, and on-grade ramps, making it an ideal space for storage and distribution.

With excellent visibility from the N1, this property provides a prime marketing opportunity for your business. It is equipped with overhead sprinklers and boasts eaves heights of 9 meters, making it perfectly suited for all your racking and storage requirements