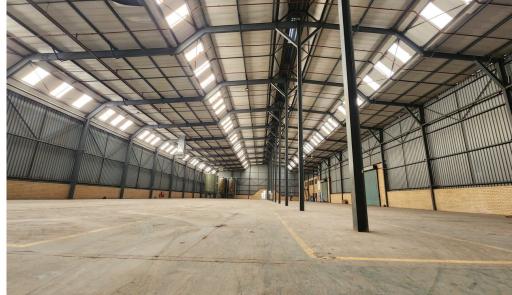

#### Midrand, Gauteng

Industrial Warehouse/ Factory TO LET In Grand Central/Randjespark, Midrand

Industrial Warehouse/Factory TO LET in Grand Central/ Randjespark

Fantastic and well located sub-divided warehouse portion of a Free-standing Facility located in Grand Central Midrand, offers convenient access to the recently upgraded Ben Schoeman highway, the premises is located 3.5km from the Midrand Gautrain Station.

#### 1MvA power available.

This property has been specifically designed to cater for warehousing and industrial corporate companies, with excellent layout for your manufacturing and with a sprinkler system installed with back up tanks this can cater quite nicely for your Warehousing needs.

The Facility offers minimal Office space which is ideal for warehousing and being just 3kms from the New Road on-ramp to the ben Schoeman highway it offers convenient access for both staff and goods to be delivered.

The warehouse area has it's own entrance with a guard house to monitor your incoming and outgoing stock, with 4 High roller shutter doors leading into the warehouse area.

### **FEATURES**

Available From Lease Period

Building Size (m<sup>2</sup>) Zoning Security

Power 3 Phase Air Conditioning Immediately Negotiable

5300 Industrial No

No

Gross Monthly Rental R307,400 Excl. VAT