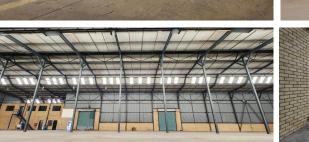

#### Midrand, Gauteng

Industrial Warehouse/ Factory TO LET In Grand Central/Randjespark, Midrand

Industrial Warehouse/Factory TO LET in Grand Central/ Randjespark

Fantastic and well located sub-divided warehouse portion of a Free-standing Facility located in Grand Central Midrand, offers convenient access to the recently upgraded Ben Schoeman highway, the premises is located 3.5km from the Midrand Gautrain Station.

#### 1MvA power available.

This property has been specifically designed to cater for warehousing and industrial corporate companies, with excellent layout for your manufacturing and with a sprinkler system installed with back up tanks this can cater quite nicely for your Warehousing needs.

The Facility offers minimal Office space which is ideal for warehousing and being just 3kms from the New Road on-ramp to the ben Schoeman highway it offers convenient access for both staff and goods to be delivered.

The warehouse area has it's own entrance with a guard house to monitor your incoming and outgoing stock, with 4 High roller shutter doors leading into the warehouse area.