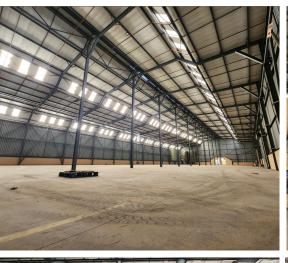

#### Midrand, Gauteng

Industrial Warehouse/ Factory TO LET In Grand Central/Randjespark, Midrand

Industrial Warehouse/Factory TO LET in Grand Central/ Randjespark

Fantastic and well located sub-divided warehouse portion of a Free-standing Facility located in Grand Central Midrand, offers convenient access to the recently upgraded Ben Schoeman highway, the premises is located 3.5km from the Midrand Gautrain Station.

#### 1MvA power available.

This property has been specifically designed to cater for warehousing and industrial corporate companies, with excellent layout for your manufacturing and with a sprinkler system installed with back up tanks this can cater quite nicely for your Warehousing needs.

### **FEATURES**

Available From Lease Period

Building Size (m<sup>2</sup>) Zoning Security

Power 3 Phase Air Conditioning Immediately Negotiable

5300 Industrial No

No

Gross Monthly Rental R307,400 Excl. VAT