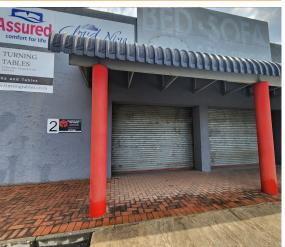

### Kempton Park, Gautena

INDUSTRIAL UNIT TO LET WITH MAIN ROAD EXPOSURE - MULTIPLE USAGE

Neat warehousing/retail/factory unit TO LET in Spartan facing Plane Road, with excellent exposure. The unit has multiple usage for various types of industries. Total size under roof 220sqm. With 3 x roller shutter doors for access, 2 of which are road facing and 1 side door.

Neat floors, 3phase power 60amps with pre-paid meter, large office but more can be created, showroom space and kitchen area. The unit can be used for warehousing, storage, light manufacturing, retail and much more. Visibility is excellent for passing trade with plenty of off street parking available. There is a caretaker who assists with the daily running of the park.