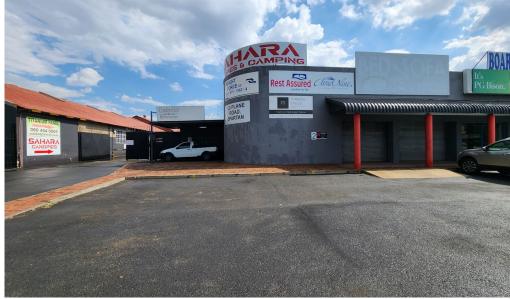

### Kempton Park, Gautena

INDUSTRIAL UNIT TO LET WITH MAIN ROAD EXPOSURE - MULTIPLE USAGE

Neat warehousing/retail/factory unit TO LET in Spartan facing Plane Road, with excellent exposure. The unit has multiple usage for various types of industries. Total size under roof 220sqm. With 3 x roller shutter doors for access, 2 of which are road facing and 1 side door.

Neat floors, 3phase power 60amps with pre-paid meter, large office but more can be created, showroom space and kitchen area. The unit can be used for warehousing, storage, light manufacturing, retail and much more. Visibility is excellent for passing trade with plenty of off street parking available. There is a caretaker who assists with the daily running of the park.

Easily accessible with Kempton Park, Modderfontein, Isando and Sebenza in Close proximity. O.R. Tambo International Airport is 6km away along with the R21 and R24 freeways.

AVAILABLE IMMEDIATELY