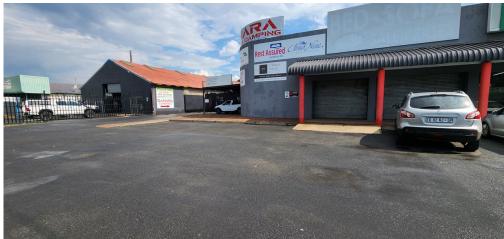

### Kempton Park, Gautena

INDUSTRIAL UNIT TO LET WITH MAIN ROAD EXPOSURE - MULTIPLE USAGE

Neat warehousing/retail/factory unit TO LET in Spartan facing Plane Road, with excellent exposure. The unit has multiple usage for various types of industries. Total size under roof 220sqm. With 3 x roller shutter doors for access, 2 of which are road facing and 1 side door.

Neat floors, 3phase power 60amps with pre-paid meter, large office but more can be created, showroom space and kitchen area. The unit can be used for warehousing, storage, light manufacturing, retail and much more. Visibility is excellent for passing trade with plenty of off street parking available. There is a caretaker who assists with the daily running of the park.

Easily accessible with Kempton Park, Modderfontein, Isando and Sebenza in Close proximity. O.R. Tambo International Airport is 6km away along with the R21 and R24 freeways.

AVAILABLE IMMEDIATELY