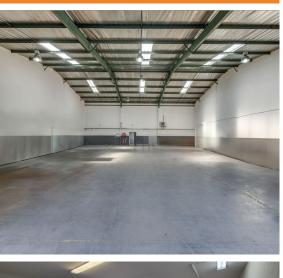

**Kempton Park, Gauteng** Secure Industrial Space TO LET in Pomona

This secure industrial park offers 24-hour security with access control, ensuring a safe working environment for your business operations. It is wellequipped with 60 Amps 3-phase power, suitable for heavy machinery and industrial use. The property provides superlink truck access, accommodating large vehicles for seamless logistics. Additionally, the warehouse boasts good height and a large roller door, making it ideal for storage and easy loading and unloading of goods.

The facility includes neat offices, creating a professional space for administrative tasks and client meetings. Please note that the rental rate excludes building maintenance and covered parking fees, offering flexibility based on your business's specific requirements. This space combines practicality and efficiency for businesses seeking a well-maintained industrial setup.

## **FEATURES**

Gross Monthly Rental R53,833 Excl. VAT Available From Lease Period

Building Size (m<sup>2</sup>) Zoning Security

Power 3 Phase Power Amps

Immediately Negotiable

633 Industrial Yes

Air Conditioning