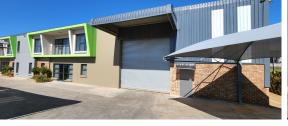

## Situated in a secure industrial park, on a 2002sqm stand, GLA 1455sqm under roof.

2 large roller shutter doors for access, with overhangs above each door for working in bad weather conditions. 3phase 125amps of power TBA. 7m height to eaves for racking or stacking. Dividing wall separating the two portions of 941sqm and 514sqm of which the wall could possibly be removed or a throughway made for ease of access between the two. Decent yard area for receiving vehicles. 24hr security with access control. Good natural lighting throughout the facility. Perfect for logistics company or light to medium manufacturing.