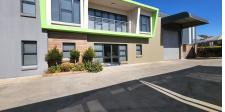

## Situated in a secure industrial park, on a 2002sqm stand, GLA 1455sqm under roof.

2 large roller shutter doors for access, with overhangs above each door for working in bad weather conditions. 3phase 125amps of power TBA. 7m height to eaves for racking or stacking. Dividing wall separating the two portions of 941sqm and 514sqm of which the wall could possibly be removed or a throughway made for ease of access between the two. Decent yard area for receiving vehicles. 24hr security with access control. Good natural lighting throughout the facility. Perfect for logistics company or light to medium manufacturing.

Modern outside esthetics which makes for a good corporate image. Office space is adequate with each section having its own office area along with ablutions and kitchen area. Plenty of parking for staff