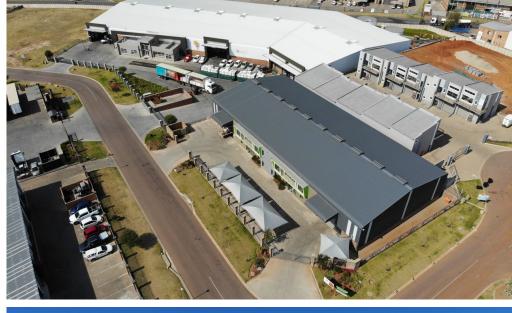

## Situated in a secure industrial park, on a 2002sqm stand, GLA 1455sqm under roof.

2 large roller shutter doors for access, with overhangs above each door for working in bad weather conditions. 3phase 125amps of power TBA. 7m height to eaves for racking or stacking. Dividing wall separating the two portions of 941sqm and 514sqm of which the wall could possibly be removed or a throughway made for ease of access between the two. Decent yard area for receiving vehicles. 24hr security with access control. Good natural lighting throughout the facility. Perfect for logistics company or light to medium manufacturing.

Modern outside esthetics which makes for a good corporate image. Office space is adequate with each section having its own office area along with ablutions and kitchen area. Plenty of parking for staff