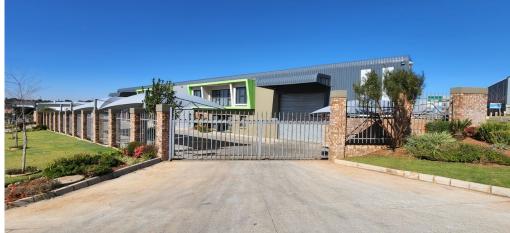

## Situated in a secure industrial park, on a 2002sqm stand, GLA 1455sqm under roof.

2 large roller shutter doors for access, with overhangs above each door for working in bad weather conditions. 3phase 125amps of power TBA. 7m height to eaves for racking or stacking. Dividing wall separating the two portions of 941sqm and 514sqm of which the wall could possibly be removed or a throughway made for ease of access between the two. Decent yard area for receiving vehicles. 24hr security with access control. Good natural lighting throughout the facility. Perfect for logistics company or light to medium manufacturing.

#### **FEATURES**

Gross Monthly Rental R106,500 Excl. VAT Available From May 1, 2025 Lease Period Negotiable

Building Size (m²) Land Size (m²) Zoning Security 1455 2002 Industrial Yes

4

8

Yes

125

Nο