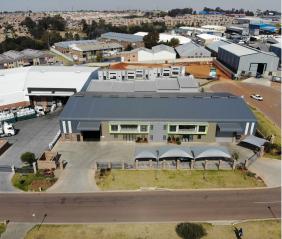

## Situated in a secure industrial park, on a 2002sqm stand, GLA 1455sqm under roof.

2 large roller shutter doors for access, with overhangs above each door for working in bad weather conditions. 3phase 125amps of power TBA. 7m height to eaves for racking or stacking. Dividing wall separating the two portions of 941sqm and 514sqm of which the wall could possibly be removed or a throughway made for ease of access between the two. Decent yard area for receiving vehicles. 24hr security with access control. Good natural lighting throughout the facility. Perfect for logistics company or light to medium manufacturing.

Modern outside esthetics which makes for a good corporate image. Office space is adequate with each section having its own office area along with ablutions and kitchen area. Plenty of parking for staff