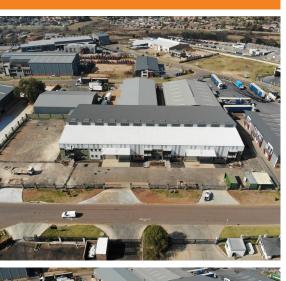

**Kempton Park, Gauteng** 

A-GRADE WAREHOUSE TO LET IN CHLOORKOP -AVAILABLE 01 MARCH 2025

Situated in a secure industrial park, on a 6000sqm stand, GLA 2957sqm under roof.

5 roller shutter doors for access, with overhangs above each door for working in bad weather conditions. 3phase 300amps of power. 7m height to eaves for racking or stacking. Large yard area with a dock leveling section. Dividing walls can be removed to make up a more open planned warehousing area. 24hr security with access control. Good natural lighting throughout the facility. Perfect for logistics company or light to medium manufacturing.

Office space is adequate with each section having its own office area along with ablutions and kitchen area. Plenty of parking for staff and visitors. Distance to O.R. Tambo International Airport is 11km (16min) from the property, as well as the R21 and R24 freeways. Also in close proximity is Midrand, Modderfontein, Sebenza, Spartan and Isando. (TRIPLE NET LEASE required). AVAILABLE 01 March 2025.