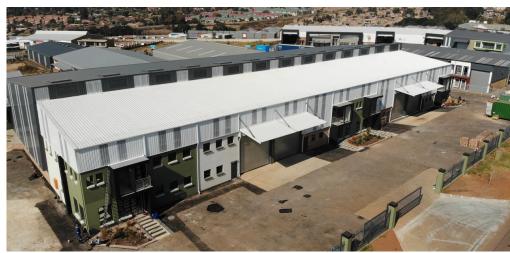

**Kempton Park, Gauteng** 

A-GRADE WAREHOUSE TO LET IN CHLOORKOP -AVAILABLE 01 MARCH 2025

Situated in a secure industrial park, on a 6000sqm stand, GLA 2957sqm under roof.

5 roller shutter doors for access, with overhangs above each door for working in bad weather conditions. 3phase 300amps of power. 7m height to eaves for racking or stacking. Large yard area with a dock leveling section. Dividing walls can be removed to make up a more open planned warehousing area. 24hr security with access control. Good natural lighting throughout the facility. Perfect for logistics company or light to medium manufacturing.

Office space is adequate with each section having its own office area along with ablutions and kitchen area. Plenty of parking for staff and visitors. Distance to O.R. Tambo International Airport is 11km (16min) from the property, as well as the R21 and R24 freeways. Also in close proximity is Midrand, Modderfontein, Sebenza, Spartan and Isando. (TRIPLE NET LEASE required). AVAILABLE 01 March 2025.