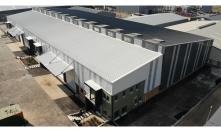

**Kempton Park, Gauteng** 

A-GRADE WAREHOUSE TO LET IN CHLOORKOP -AVAILABLE 01 MARCH 2025

Situated in a secure industrial park, on a 6000sqm stand, GLA 2957sqm under roof.

5 roller shutter doors for access, with overhangs above each door for working in bad weather conditions. 3phase 300amps of power. 7m height to eaves for racking or stacking. Large yard area with a dock leveling section. Dividing walls can be removed to make up a more open planned warehousing area. 24hr security with access control. Good natural lighting throughout the facility. Perfect for logistics company or light to medium manufacturing.

Office space is adequate with each section having its own office area along with ablutions and kitchen area. Plenty of parking for staff and visitors. Distance to O.R. Tambo International Airport is 11km (16min) from the property, as well as the R21 and R24 freeways. Also in close proximity is Midrand, Modderfontein, Sebenza, Spartan and Isando. (TRIPLE NET LEASE required). AVAILABLE 01 March 2025.