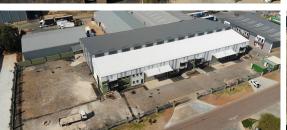

**Kempton Park, Gauteng** 

A-GRADE WAREHOUSE TO LET IN CHLOORKOP -AVAILABLE 01 MARCH 2025

Situated in a secure industrial park, on a 6000sqm stand, GLA 2957sqm under roof.

5 roller shutter doors for access, with overhangs above each door for working in bad weather conditions. 3phase 300amps of power. 7m height to eaves for racking or stacking. Large yard area with a dock leveling section. Dividing walls can be removed to make up a more open planned warehousing area. 24hr security with access control. Good natural lighting throughout the facility. Perfect for logistics company or light to medium manufacturing.

Office space is adequate with each section having its own office area along with ablutions and kitchen area. Plenty of parking for staff and visitors. Distance to O.R. Tambo International Airport is 11km (16min) from the property, as well as the R21 and R24 freeways. Also in close proximity is Midrand, Modderfontein, Sebenza, Spartan and Isando. (TRIPLE NET LEASE required). AVAILABLE 01 March 2025.