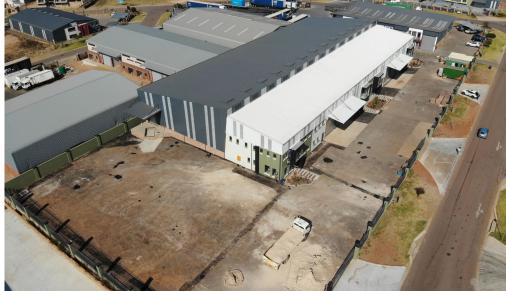

**Kempton Park, Gauteng** 

A-GRADE WAREHOUSE TO LET IN CHLOORKOP -AVAILABLE 01 MARCH 2025

Situated in a secure industrial park, on a 6000sqm stand, GLA 2957sqm under roof.

5 roller shutter doors for access, with overhangs above each door for working in bad weather conditions. 3phase 300amps of power. 7m height to eaves for racking or stacking. Large yard area with a dock leveling section. Dividing walls can be removed to make up a more open planned warehousing area. 24hr security with access control. Good natural lighting throughout the facility. Perfect for logistics company or light to medium manufacturing.

Office space is adequate with each section having its own office area along with ablutions and kitchen area. Plenty of parking for staff and visitors. Distance to O.R. Tambo International Airport is 11km (16min) from the property, as well as the R21 and R24 freeways. Also in close proximity is Midrand, Modderfontein, Sebenza, Spartan and Isando. (TRIPLE NET LEASE required). AVAILABLE 01 March 2025.