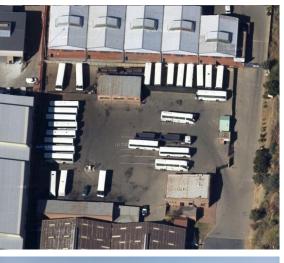

## Johannesburg, Gauteng

Spacious 6300m<sup>2</sup> Industrial Yard To Let in Prolecon, Johannesburg–ideal for your business expansion!

\*\*Truck Yard Available in Prolecon\*\*

This spacious truck yard offers convenient access to the highway, just 2 minutes away, and features a secure guard house for added safety. With over 6000m<sup>2</sup> of parking space available for overnight truck storage, it is perfect for logistics companies, bus companies, and more.