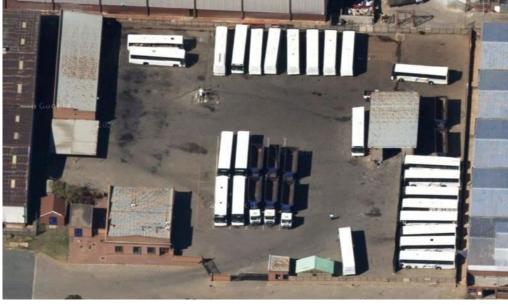

## Johannesburg, Gauteng

Spacious 6300m<sup>2</sup> Industrial Yard To Let in Prolecon, Johannesburg–ideal for your business expansion!

\*\*Truck Yard Available in Prolecon\*\*

This spacious truck yard offers convenient access to the highway, just 2 minutes away, and features a secure guard house for added safety. With over 6000m<sup>2</sup> of parking space available for overnight truck storage, it is perfect for logistics companies, bus companies, and more.