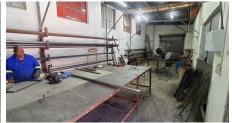

### Johannesburg, Gauteng

Industrial Property Available for Rent in Ophirton

The property available for lease is a 366 square meter unit, offered at a monthly rental rate of R14,500 plus VAT and utilities. This unit includes a well-maintained office area alongside warehouse space, both equipped with roller shutters for convenient access.

In addition to these features, the unit provides yard access, a kitchenette, and restroom facilities, making it a functional and versatile space for various business needs.