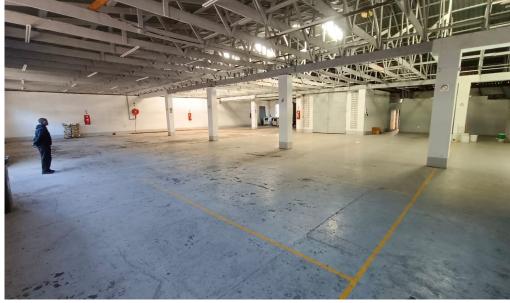

### Johannesburg, Gauteng

Industrial Property Available for Rent in Ophirton

The property available for lease is a 366 square meter unit, offered at a monthly rental rate of R14,500 plus VAT and utilities. This unit includes a well-maintained office area alongside warehouse space, both equipped with roller shutters for convenient access.

In addition to these features, the unit provides yard access, a kitchenette, and restroom facilities, making it a functional and versatile space for various business needs.

#### **FEATURES**

Gross Monthly Rental Available From Lease Period

R14,500 Excl. VAT Negotiable Negotiable

Building Size (m²) Zoning Security 366 Industrial No

Power 3 Phase Air Conditioning

No No