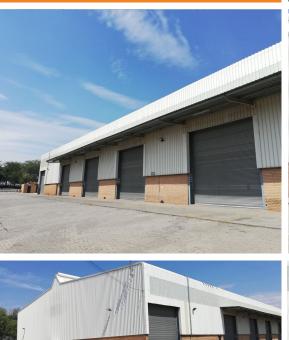

Johannesburg, Gauteng Striking Highway Facing Premises TO LET Longmeadow

Available from July 2025, this prime property is located within the highly sought-after Longmeadow Business Estate, directly along the N3 highway. Offering exceptional security and accessibility, the premises boast strategic proximity to two off-ramps and three on-ramps, making it a logistical dream. The property features ample yard space with full reticulation, 903m<sup>2</sup> of premium office space, and a 3,083m<sup>2</sup> warehouse. This is an unparalleled opportunity for businesses looking to establish themselves in a premier industrial location.

## **FEATURES**

Gross Monthly Rental R277,470 Excl. VAT Available From Lease Period

Building Size (m<sup>2</sup>) Zoning Security

Power 3 Phase Air Conditioning July 1, 2025 Negotiable

3986 Industrial Yes