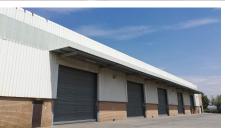

Johannesburg, Gauteng Striking Highway Facing Premises TO LET Longmeadow

Available from July 2025, this prime property is located within the highly sought-after Longmeadow Business Estate, directly along the N3 highway. Offering exceptional security and accessibility, the premises boast strategic proximity to two off-ramps and three on-ramps, making it a logistical dream. The property features ample yard space with full reticulation, 903m<sup>2</sup> of premium office space, and a 3,083m<sup>2</sup> warehouse. This is an unparalleled opportunity for businesses looking to establish themselves in a premier industrial location.

## **FEATURES**

Gross Monthly Rental R277,470 Excl. VAT Available From Lease Period

Building Size (m<sup>2</sup>) Zoning Security

Power 3 Phase Air Conditioning July 1, 2025 Negotiable

3986 Industrial Yes