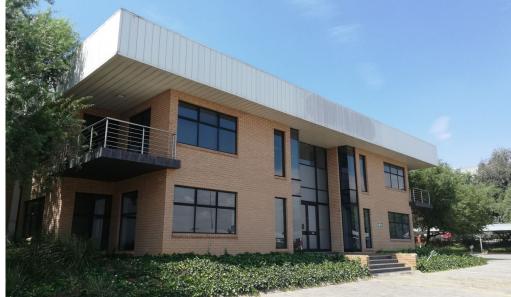

Johannesburg, Gauteng Striking Highway Facing Premises TO LET Longmeadow

Available from July 2025, this prime property is located within the highly sought-after Longmeadow Business Estate, directly along the N3 highway. Offering exceptional security and accessibility, the premises boast strategic proximity to two off-ramps and three on-ramps, making it a logistical dream. The property features ample yard space with full reticulation, 903m<sup>2</sup> of premium office space, and a 3,083m<sup>2</sup> warehouse. This is an unparalleled opportunity for businesses looking to establish themselves in a premier industrial location.

## **FEATURES**

Gross Monthly Rental R277,470 Excl. VAT Available From Lease Period

Building Size (m<sup>2</sup>) Zoning Security

Power 3 Phase Air Conditioning July 1, 2025 Negotiable

3986 Industrial Yes