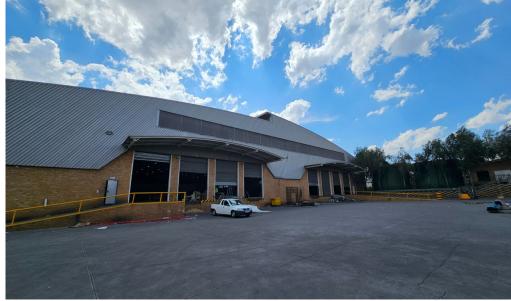

## Johannesburg, Gauteng

Modern Logistics Warehouse TO LET in Prestigious Longmeadow Business Estate

R575,325 PM

excl. VAT & Utilities

price per m<sup>2</sup>: R75

This modern logistics warehouse is located in the prestigious Longmeadow Business Estate, offering prime visibility from the N3 freeway. The facility boasts excellent warehouse height, eight large roller shutter doors—six at dock height (three equipped with dock levelers) and two with ramp accessenhanced by canopies for efficient offloading. The property features a generously sized yard designed for superlink trucks, ensuring seamless access and maneuverability. Additional highlights include rooftop sprinklers with integrated pumps and tanks, ample parking for staff and visitors, and a well-appointed office component with abundant natural light. The double-story office section is currently undergoing refurbishment. Please note, the listed rental is a net rate, with operational costs excluded.