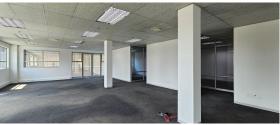

## Johannesburg, Gauteng

Modern Logistics Warehouse TO LET in Prestigious Longmeadow Business Estate

R575,325 PM

excl. VAT & Utilities

price per m<sup>2</sup>: R75

This modern logistics warehouse is located in the prestigious Longmeadow Business Estate, offering prime visibility from the N3 freeway. The facility boasts excellent warehouse height, eight large roller shutter doors—six at dock height (three equipped with dock levelers) and two with ramp accessenhanced by canopies for efficient offloading. The property features a generously sized yard designed for superlink trucks, ensuring seamless access and maneuverability. Additional highlights include rooftop sprinklers with integrated pumps and tanks, ample parking for staff and visitors, and a well-appointed office component with abundant natural light. The double-story office section is currently undergoing refurbishment. Please note, the listed rental is a net rate, with operational costs excluded.