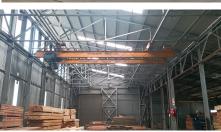

## Johannesburg, Gauteng

Spacious 4181m<sup>2</sup> factory to let in Heriotdale, Johannesburg-ideal for manufacturing and logistics!

This expansive 4,181 sqm industrial property in Heriotdale is available for lease at R40 per square meter, with occupancy commencing on April 1, 2025. Positioned within a secure industrial park, this wellmaintained space is highly versatile, making it suitable for a variety of industrial and logistics activities.

The warehouse boasts impressive ceiling height, perfect for storage, manufacturing, or distribution needs. It is fitted with multiple roller shutter doors to facilitate easy access and ensure efficient loading and unloading operations. Furthermore, the property is equipped with 300 amps of 3-phase electricity, providing ample power for diverse operational requirements.

With several access points, this property offers both flexibility and convenience, making it an excellent choice for businesses seeking secure and easily accessible premises in a prime industrial setting. Located within a secure industrial park, it provides a safe and professional environment for your operations.