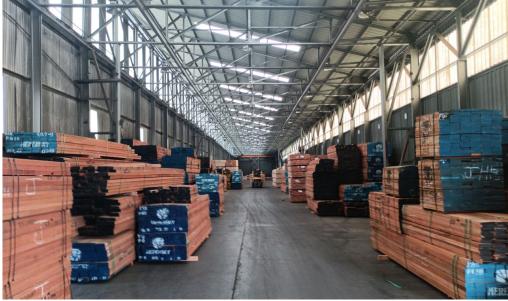

## Johannesburg, Gauteng

Spacious 4181m<sup>2</sup> factory to let in Heriotdale, Johannesburg-ideal for manufacturing and logistics!

This expansive 4,181 sqm industrial property in Heriotdale is available for lease at R40 per square meter, with occupancy commencing on April 1, 2025. Positioned within a secure industrial park, this wellmaintained space is highly versatile, making it suitable for a variety of industrial and logistics activities.

The warehouse boasts impressive ceiling height, perfect for storage, manufacturing, or distribution needs. It is fitted with multiple roller shutter doors to facilitate easy access and ensure efficient loading and unloading operations. Furthermore, the property is equipped with 300 amps of 3-phase electricity, providing ample power for diverse operational requirements.

With several access points, this property offers both flexibility and convenience, making it an excellent choice for businesses seeking secure and easily accessible premises in a prime industrial setting. Located within a secure industrial park, it provides a safe and professional environment for your operations.