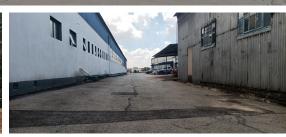

## Johannesburg, Gauteng

Spacious 4181m<sup>2</sup> factory to let in Heriotdale, Johannesburg-ideal for manufacturing and logistics!

This expansive 4,181 sqm industrial property in Heriotdale is available for lease at R40 per square meter, with occupancy commencing on April 1, 2025. Positioned within a secure industrial park, this wellmaintained space is highly versatile, making it suitable for a variety of industrial and logistics activities.

With several access points, this property offers both flexibility and convenience, making it an excellent choice for businesses seeking secure and easily accessible premises in a prime industrial setting. Located within a secure industrial park, it provides a safe and professional environment for your operations.