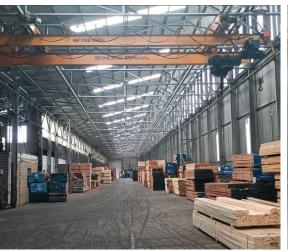

## Johannesburg, Gauteng

Spacious 4181m<sup>2</sup> factory to let in Heriotdale, Johannesburg-ideal for manufacturing and logistics!

This expansive 4,181 sqm industrial property in Heriotdale is available for lease at R40 per square meter, with occupancy commencing on April 1, 2025. Positioned within a secure industrial park, this wellmaintained space is highly versatile, making it suitable for a variety of industrial and logistics activities.

The warehouse boasts impressive ceiling height, perfect for storage, manufacturing, or distribution needs. It is fitted with multiple roller shutter doors to facilitate easy access and ensure efficient loading and unloading operations. Furthermore, the property is equipped with 300 amps of 3-phase electricity, providing ample power for diverse operational requirements.

With several access points, this property offers both flexibility and convenience, making it an excellent choice for businesses seeking secure and easily accessible premises in a prime industrial setting. Located within a secure industrial park, it provides a safe and professional environment for your operations.