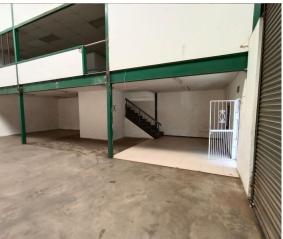

Additionally, the complex offers a three-phase electrical power supply and features a small mezzanine level that can serve as additional storage or office space. The warehouse's impressive height and large roller door facilitate quick and easy access, making it an ideal choice for various business needs, along with two bathrooms for added convenience.