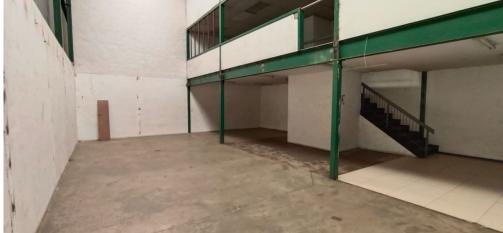

Additionally, the complex offers a three-phase electrical power supply and features a small mezzanine level that can serve as additional storage or office space. The warehouse's impressive height and large roller door facilitate quick and easy access, making it an ideal choice for various business needs, along with two bathrooms for added convenience.