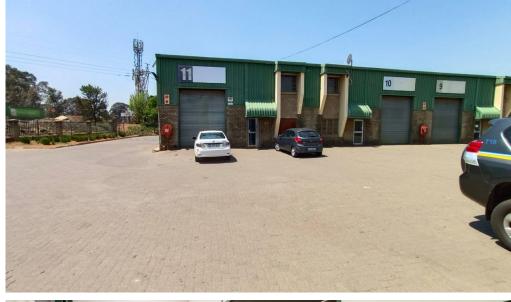

### Johannesburg, Gauteng

Versatile Mini Unit With Mezzanine And 24-Hour Security In Enco Park

need of a well-lit and secure workspace. With its generous height, it allows for versatile usage and ample storage opportunities. The unit is flooded with natural light, creating a bright and inviting environment. Access is made simple through a roller shutter door, ensuring both convenience and

shutter door, ensuring both convenience and security. Located within a tidy complex in Enco Park, the property benefits from 24-hour security for peace of mind.

A mini unit which is an excellent option for those in