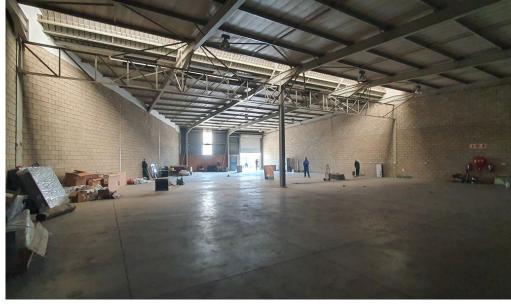

## Johannesburg, Gauteng

A grade Warehouse Available To Let in City Deep secure office park

Within two guarded sections, this warehouse is situated in a fantastic location in the center of City Deep. Tenant has convenient access to private transportation and main trade routes because to the excellent truck articulation.

Both the front reception area and the rear roller shutter door-which is intended for dispatch and receiving—offer access to the unit. The structure has a sizable open-plan warehouse and a little, two-story office section.

#### **FEATURES**

Available From Lease Period

Gross Monthly Rental R61,000 Excl. VAT Immediately Negotiable

Building Size (m<sup>2</sup>) Land Size (m<sup>2</sup>) Zoning Security

1146 1146 Industrial Yes