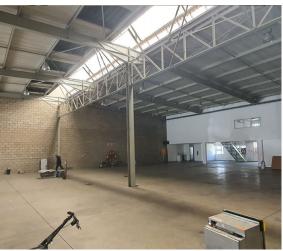

## Johannesburg, Gauteng

A grade Warehouse Available To Let in City Deep secure office park

Within two guarded sections, this warehouse is situated in a fantastic location in the center of City Deep. Tenant has convenient access to private transportation and main trade routes because to the excellent truck articulation.

Both the front reception area and the rear roller shutter door-which is intended for dispatch and receiving—offer access to the unit. The structure has a sizable open-plan warehouse and a little, two-story office section.