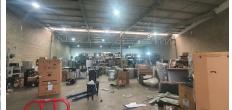

## Johannesburg, Gauteng

A grade Warehouse Available To Let in City Deep secure office park

Within two guarded sections, this warehouse is situated in a fantastic location in the center of City Deep. Tenant has convenient access to private transportation and main trade routes because to the excellent truck articulation.

Both the front reception area and the rear roller shutter door-which is intended for dispatch and receiving—offer access to the unit. The structure has a sizable open-plan warehouse and a little, two-story office section.

#### **FEATURES**

Available From Lease Period

Gross Monthly Rental R61,000 Excl. VAT Immediately Negotiable

Building Size (m<sup>2</sup>) Land Size (m<sup>2</sup>) Zoning Security

1146 1146 Industrial Yes