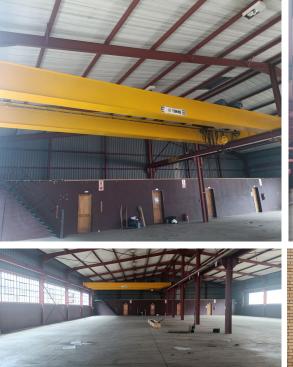

## Germiston, Gauteng

Spacious 1400m<sup>2</sup> industrial space To Let in Wadeville, Germiston-ideal for your business needs!

Located in the center of Wadeville, this property offers convenient highway access and direct super link connections from the road. The front of the warehouse features a private entrance, along with reception areas and offices on both the upper and lower levels. Additionally, there are dedicated staff changing rooms, a kitchen, and a lunchroom.