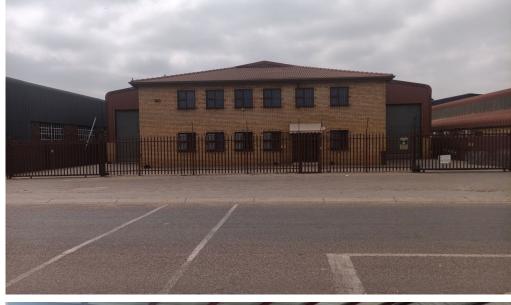

## Germiston, Gauteng

Spacious 1400m<sup>2</sup> industrial space To Let in Wadeville, Germiston-ideal for your business needs!

Located in the center of Wadeville, this property offers convenient highway access and direct super link connections from the road. The front of the warehouse features a private entrance, along with reception areas and offices on both the upper and lower levels. Additionally, there are dedicated staff changing rooms, a kitchen, and a lunchroom.