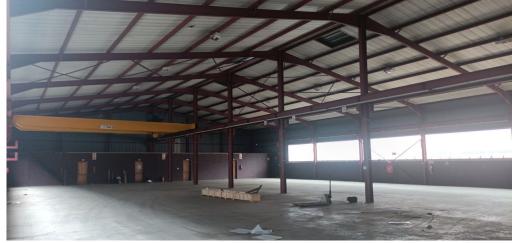

## Germiston, Gauteng

Spacious 1400m<sup>2</sup> industrial space To Let in Wadeville, Germiston-ideal for your business needs!

Located in the center of Wadeville, this property offers convenient highway access and direct super link connections from the road. The front of the warehouse features a private entrance, along with reception areas and offices on both the upper and lower levels. Additionally, there are dedicated staff changing rooms, a kitchen, and a lunchroom.