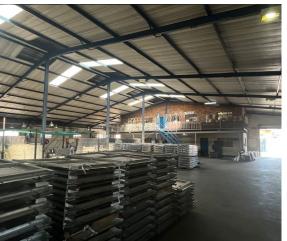

## R77,300 PM excl. VAT & Utilities

price per m<sup>2</sup>: R70

This warehouse, located in a rapidly developing industrial area just west of Centurion CBD, features an impressive entrance with two access-controlled gates and a spacious yard. Its prime location offers excellent connectivity to the R55, N14, and N1 freeways, and is conveniently close to various amenities. Designed with logistics efficiency in mind, the warehouse includes two entrances for easy access, a large open-plan floor space ideal for manufacturing, storage, or industrial use, and four strategically positioned roller shutter doors that allow for efficient loading, unloading, ventilation, and natural light. The durable concrete flooring is wellsuited for heavy machinery and equipment, ensuring easy maintenance.

Additionally, a mezzanine floor provides extra space for offices, storage, or administrative functions, along with three separate storerooms for organizing supplies or equipment. The 6-meter ceiling height offers the flexibility for vertical storage or operation of tall machinery. The warehouse also includes ablution facilities and a staff kitchen area.