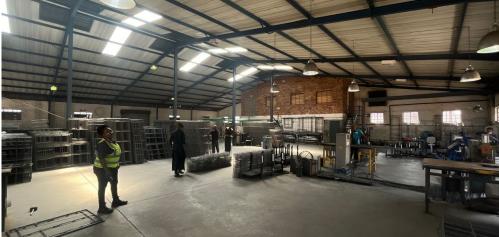

## R77,300 PM excl. VAT & Utilities

price per m<sup>2</sup>: R70

This warehouse, located in a rapidly developing industrial area just west of Centurion CBD, features an impressive entrance with two access-controlled gates and a spacious yard. Its prime location offers excellent connectivity to the R55, N14, and N1 freeways, and is conveniently close to various amenities. Designed with logistics efficiency in mind, the warehouse includes two entrances for easy access, a large open-plan floor space ideal for manufacturing, storage, or industrial use, and four strategically positioned roller shutter doors that allow for efficient loading, unloading, ventilation, and natural light. The durable concrete flooring is wellsuited for heavy machinery and equipment, ensuring easy maintenance.

Additionally, a mezzanine floor provides extra space for offices, storage, or administrative functions, along with three separate storerooms for organizing supplies or equipment. The 6-meter ceiling height offers the flexibility for vertical storage or operation of tall machinery. The warehouse also includes ablution facilities and a staff kitchen area.