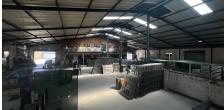

## R77,300 PM excl. VAT & Utilities

price per m<sup>2</sup>: R70

This warehouse, located in a rapidly developing industrial area just west of Centurion CBD, features an impressive entrance with two access-controlled gates and a spacious yard. Its prime location offers excellent connectivity to the R55, N14, and N1 freeways, and is conveniently close to various amenities. Designed with logistics efficiency in mind, the warehouse includes two entrances for easy access, a large open-plan floor space ideal for manufacturing, storage, or industrial use, and four strategically positioned roller shutter doors that allow for efficient loading, unloading, ventilation, and natural light. The durable concrete flooring is wellsuited for heavy machinery and equipment, ensuring easy maintenance.

Additionally, a mezzanine floor provides extra space for offices, storage, or administrative functions, along with three separate storerooms for organizing supplies or equipment. The 6-meter ceiling height offers the flexibility for vertical storage or operation of tall machinery. The warehouse also includes ablution facilities and a staff kitchen area.