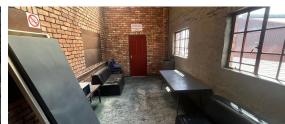

The office section of the building features a reception area, four individual offices, and its own set of ablutions, along with a small kitchen for staff convenience. This office setup provides a well