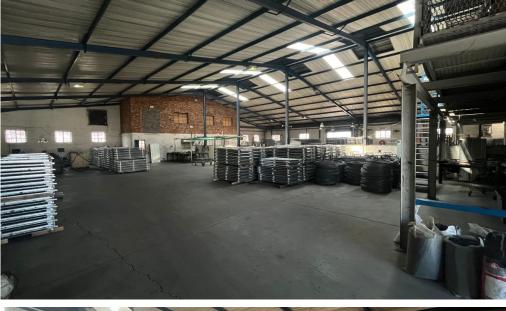

## R77,300 PM excl. VAT & Utilities

price per m<sup>2</sup>: R70

This warehouse, located in a rapidly developing industrial area just west of Centurion CBD, features an impressive entrance with two access-controlled gates and a spacious yard. Its prime location offers excellent connectivity to the R55, N14, and N1 freeways, and is conveniently close to various amenities. Designed with logistics efficiency in mind, the warehouse includes two entrances for easy access, a large open-plan floor space ideal for manufacturing, storage, or industrial use, and four strategically positioned roller shutter doors that allow for efficient loading, unloading, ventilation, and natural light. The durable concrete flooring is wellsuited for heavy machinery and equipment, ensuring easy maintenance.

Additionally, a mezzanine floor provides extra space for offices, storage, or administrative functions, along with three separate storerooms for organizing supplies or equipment. The 6-meter ceiling height offers the flexibility for vertical storage or operation of tall machinery. The warehouse also includes ablution facilities and a staff kitchen area.