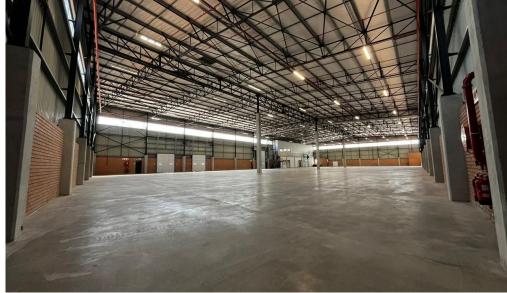

### Centurion, Gautena

Prime Industrial Warehouse for Lease/Sale in Samrand Business Park, Centurion

Introducing a premier industrial property in the highly sought-after Samrand Business Park, Centurion. This expansive 3703m<sup>2</sup> warehouse offers a flexible and spacious environment, perfect for a variety of industrial operations. Ideally situated with easy access to major highways and transport routes, this property is an excellent choice for businesses looking to streamline their logistics.

Other notable features of the warehouse include high ceilings for optimized storage space, large roller shutter doors for efficient loading and unloading, and ample parking for both staff and visitors. The layout is designed to accommodate a wide range of industrial activities, making it an ideal solution for businesses seeking to establish or expand their operations in Centurion's thriving industrial area. Seize this opportunity to secure a premium industrial property in a prime location.