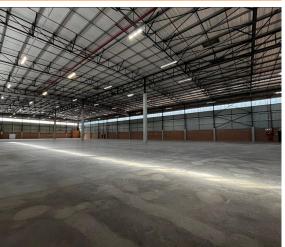

### Centurion, Gautena

Prime Industrial Warehouse for Lease/Sale in Samrand Business Park, Centurion

Introducing a premier industrial property in the highly sought-after Samrand Business Park, Centurion. This expansive 3703m<sup>2</sup> warehouse offers a flexible and spacious environment, perfect for a variety of industrial operations. Ideally situated with easy access to major highways and transport routes, this property is an excellent choice for businesses looking to streamline their logistics.

Other notable features of the warehouse include high ceilings for optimized storage space, large roller shutter doors for efficient loading and unloading, and ample parking for both staff and visitors. The layout is designed to accommodate a wide range of industrial activities, making it an ideal solution for businesses seeking to establish or expand their operations in Centurion's thriving industrial area. Seize this opportunity to secure a premium industrial property in a prime location.