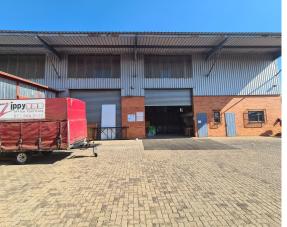

## Centurion, Gauteng

Prime Standalone Warehouse For Lease On R101 Old Johannesburg Road

R159,035 PM

excl. VAT & Utilities price per m<sup>2</sup>: R85

This standalone warehouse, located on R101 Old Johannesburg Road, boasts exceptional security and prominent visibility. It features impressive double-volume space with high eaves, making it suitable for a variety of operational needs. The property comprises a ground floor of 1,262m² and a first-floor mezzanine of 609m², providing ample room for both storage and operations.

The well-maintained reception area and office spaces are equipped with air-conditioning, complemented by ablutions and a kitchenette on both levels. With 34 open parking bays accessible via remote control, convenience is ensured for both staff and clients. This warehouse can also be easily divided into two separate units, offering flexibility for different business requirements. Located within a 5 km radius of essential amenities, this property is an ideal choice for anyone looking to establish their base in Hennopspark.