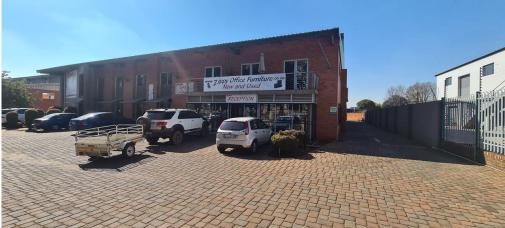

## Centurion, Gauteng

Prime Standalone Warehouse For Lease On R101 Old Johannesburg Road

R159,035 PM

excl. VAT & Utilities price per m<sup>2</sup>: R85

This standalone warehouse, located on R101 Old Johannesburg Road, boasts exceptional security and prominent visibility. It features impressive double-volume space with high eaves, making it suitable for a variety of operational needs. The property comprises a ground floor of 1,262m² and a first-floor mezzanine of 609m², providing ample room for both storage and operations.

The well-maintained reception area and office spaces are equipped with air-conditioning, complemented by ablutions and a kitchenette on both levels. With 34 open parking bays accessible via remote control, convenience is ensured for both staff and clients. This warehouse can also be easily divided into two separate units, offering flexibility for different business requirements. Located within a 5 km radius of essential amenities, this property is an ideal choice for anyone looking to establish their base in Hennopspark.