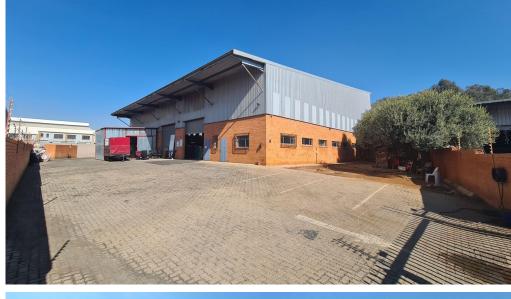

## Centurion, Gauteng

Prime Standalone Warehouse For Lease On R101 Old Johannesburg Road

R159,035 PM

excl. VAT & Utilities price per m<sup>2</sup>: R85

This standalone warehouse, located on R101 Old Johannesburg Road, boasts exceptional security and prominent visibility. It features impressive double-volume space with high eaves, making it suitable for a variety of operational needs. The property comprises a ground floor of 1,262m² and a first-floor mezzanine of 609m², providing ample room for both storage and operations.

The well-maintained reception area and office spaces are equipped with air-conditioning, complemented by ablutions and a kitchenette on both levels. With 34 open parking bays accessible via remote control, convenience is ensured for both staff and clients. This warehouse can also be easily divided into two separate units, offering flexibility for different business requirements. Located within a 5 km radius of essential amenities, this property is an ideal choice for anyone looking to establish their base in Hennopspark.