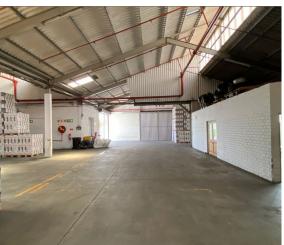

### Cape Town, Western Cape

Industrial Space Available for Rent in Epping Industrial

Discover an exceptional warehouse available for lease in the heart of Epping Industrial, designed for businesses that prioritize both functionality and security. This spacious facility features three roller shutter doors, each measuring 4.6m in height and 3.4m in width, facilitating easy vehicle access and efficient loading and unloading processes.

With a generous eaves height of 4.5m, the warehouse provides ample vertical storage, enhanced by natural lighting that fosters a productive workspace. Safety is prioritized with a robust fire sprinkler system, while 24/7 security ensures peace of mind. The property also includes interlink truck access for streamlined logistics. Its layout boasts a well-appointed reception area, dedicated office space, and a boardroom for meetings. Additional amenities such as a canteen area, kitchenette, and ablutions cater to the needs of staff and visitors. This warehouse not only meets but exceeds the demands of modern businesses, making it a prime choice for those looking to succeed in Epping Industrial. Don't miss the chance to secure this versatile space tailored for growth.