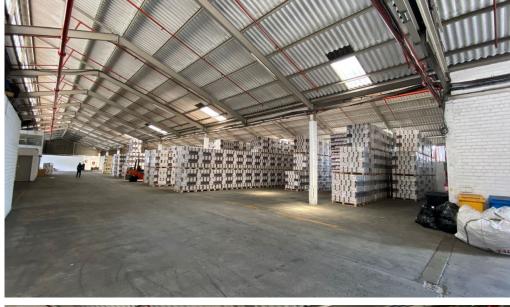

### Cape Town, Western Cape

Industrial Space Available for Rent in Epping Industrial

Discover an exceptional warehouse available for lease in the heart of Epping Industrial, designed for businesses that prioritize both functionality and security. This spacious facility features three roller shutter doors, each measuring 4.6m in height and 3.4m in width, facilitating easy vehicle access and efficient loading and unloading processes.

With a generous eaves height of 4.5m, the warehouse provides ample vertical storage, enhanced by natural lighting that fosters a productive workspace. Safety is prioritized with a robust fire sprinkler system, while 24/7 security ensures peace of mind. The property also includes interlink truck access for streamlined logistics. Its layout boasts a well-appointed reception area, dedicated office space, and a boardroom for meetings. Additional amenities such as a canteen area, kitchenette, and ablutions cater to the needs of staff and visitors. This warehouse not only meets but exceeds the demands of modern businesses, making it a prime choice for those looking to succeed in Epping Industrial. Don't miss the chance to secure this versatile space tailored for growth.