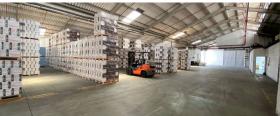

### Cape Town, Western Cape

Industrial Space Available for Rent in Epping Industrial

Discover an exceptional warehouse available for lease in the heart of Epping Industrial, designed for businesses that prioritize both functionality and security. This spacious facility features three roller shutter doors, each measuring 4.6m in height and 3.4m in width, facilitating easy vehicle access and efficient loading and unloading processes.

With a generous eaves height of 4.5m, the warehouse provides ample vertical storage, enhanced by natural lighting that fosters a productive workspace. Safety is prioritized with a robust fire sprinkler system, while 24/7 security ensures peace of mind. The property also includes interlink truck access for streamlined logistics. Its layout boasts a well-appointed reception area, dedicated office space, and a boardroom for meetings. Additional amenities such as a canteen area, kitchenette, and ablutions cater to the needs of staff and visitors. This warehouse not only meets but exceeds the demands of modern businesses, making it a prime choice for those looking to succeed in Epping Industrial. Don't miss the chance to secure this versatile space tailored for growth.