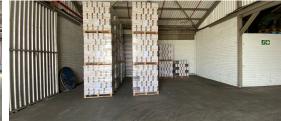

### Cape Town, Western Cape

Industrial Space Available for Rent in Epping Industrial

Discover an exceptional warehouse available for lease in the heart of Epping Industrial, designed for businesses that prioritize both functionality and security. This spacious facility features three roller shutter doors, each measuring 4.6m in height and 3.4m in width, facilitating easy vehicle access and efficient loading and unloading processes.

With a generous eaves height of 4.5m, the warehouse provides ample vertical storage, enhanced by natural lighting that fosters a productive workspace. Safety is prioritized with a robust fire sprinkler system, while 24/7 security ensures peace of mind. The property also includes interlink truck access for streamlined logistics. Its layout boasts a well-appointed reception area, dedicated office space, and a boardroom for meetings. Additional amenities such as a canteen area, kitchenette, and ablutions cater to the needs of staff and visitors. This warehouse not only meets but exceeds the demands of modern businesses, making it a prime choice for those looking to succeed in Epping Industrial. Don't miss the chance to secure this versatile space tailored for growth.