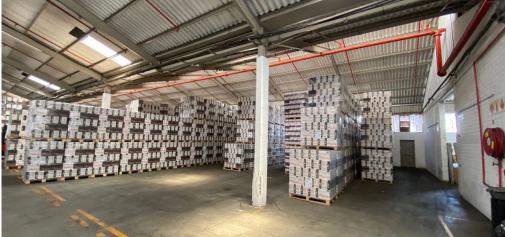

### Cape Town, Western Cape

Industrial Space Available for Rent in Epping Industrial

Discover an exceptional warehouse available for lease in the heart of Epping Industrial, designed for businesses that prioritize both functionality and security. This spacious facility features three roller shutter doors, each measuring 4.6m in height and 3.4m in width, facilitating easy vehicle access and efficient loading and unloading processes.

With a generous eaves height of 4.5m, the warehouse provides ample vertical storage, enhanced by natural lighting that fosters a productive workspace. Safety is prioritized with a robust fire sprinkler system, while 24/7 security ensures peace of mind. The property also includes interlink truck access for streamlined logistics. Its layout boasts a well-appointed reception area, dedicated office space, and a boardroom for meetings. Additional amenities such as a canteen area, kitchenette, and ablutions cater to the needs of staff and visitors. This warehouse not only meets but exceeds the demands of modern businesses, making it a prime choice for those looking to succeed in Epping Industrial. Don't miss the chance to secure this versatile space tailored for growth.