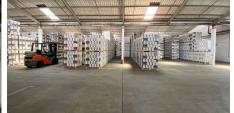

### Cape Town, Western Cape

Industrial Space Available for Rent in Epping Industrial

Discover an exceptional warehouse available for lease in the heart of Epping Industrial, designed for businesses that prioritize both functionality and security. This spacious facility features three roller shutter doors, each measuring 4.6m in height and 3.4m in width, facilitating easy vehicle access and efficient loading and unloading processes.

With a generous eaves height of 4.5m, the warehouse provides ample vertical storage, enhanced by natural lighting that fosters a productive workspace. Safety is prioritized with a robust fire sprinkler system, while 24/7 security ensures peace of mind. The property also includes interlink truck access for streamlined logistics. Its layout boasts a well-appointed reception area, dedicated office space, and a boardroom for meetings. Additional amenities such as a canteen area, kitchenette, and ablutions cater to the needs of staff and visitors. This warehouse not only meets but exceeds the demands of modern businesses, making it a prime choice for those looking to succeed in Epping Industrial. Don't miss the chance to secure this versatile space tailored for growth.