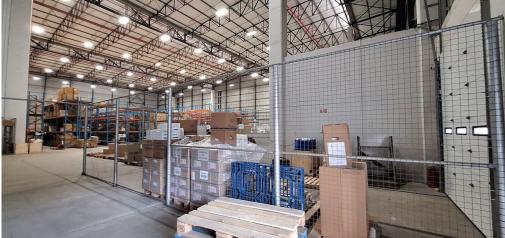

## Cape Town, Western Cape

Cutting-Edge Industrial Warehouse in Golf Air Park 2: Tailored for Efficiency and Security

R314,874 PM

excl. VAT & Utilities

price per m<sup>2</sup>: R91

Explore a highly secure industrial warehouse now available for rent in the esteemed Golf Air Park 2 of Airport Industria. This modern facility spans approximately 3213 m<sup>2</sup> and is ideally suited for logistics and warehousing operations. It features an impressive 14-meter eave height, energy-efficient LED lighting, and two loading docks to facilitate smooth operations. Additionally, a state-of-the-art fire sprinkler system and an insulated ceiling for climate control ensure a safe and efficient work environment. With a robust 250A 3-phase power supply and a spacious shared loading yard, this warehouse is designed to enhance logistics efficiency, all backed by 24-hour security for peace of mind.

The accompanying office space is thoughtfully designed for maximum functionality, featuring an open-plan layout, a well-equipped boardroom for meetings, a kitchenette, and modern ablution facilities. High-speed fibre connectivity boosts productivity, and secure parking is available for both staff and clients. Located in the heart of Airport Industria, Golf Air Park offers easy access for employees commuting from Belhar, Elsies River, and Nyanga via bus, BRT, taxi, or train. With quick connections to key industrial zones like Epping, Parow, and Philippi, this location serves as a well-