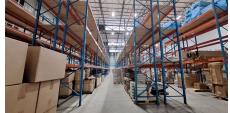

## Cape Town, Western Cape

Cutting-Edge Industrial Warehouse in Golf Air Park 2: Tailored for Efficiency and Security

R314,874 PM

excl. VAT & Utilities

price per m<sup>2</sup>: R91

Explore a highly secure industrial warehouse now available for rent in the esteemed Golf Air Park 2 of Airport Industria. This modern facility spans approximately 3213 m<sup>2</sup> and is ideally suited for logistics and warehousing operations. It features an impressive 14-meter eave height, energy-efficient LED lighting, and two loading docks to facilitate smooth operations. Additionally, a state-of-the-art fire sprinkler system and an insulated ceiling for climate control ensure a safe and efficient work environment. With a robust 250A 3-phase power supply and a spacious shared loading yard, this warehouse is designed to enhance logistics efficiency, all backed by 24-hour security for peace of mind.