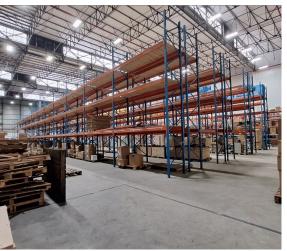

## Cape Town, Western Cape

Cutting-Edge Industrial Warehouse in Golf Air Park 2: Tailored for Efficiency and Security

R314,874 PM

excl. VAT & Utilities

price per m<sup>2</sup>: R91

Explore a highly secure industrial warehouse now available for rent in the esteemed Golf Air Park 2 of Airport Industria. This modern facility spans approximately 3213 m<sup>2</sup> and is ideally suited for logistics and warehousing operations. It features an impressive 14-meter eave height, energy-efficient LED lighting, and two loading docks to facilitate smooth operations. Additionally, a state-of-the-art fire sprinkler system and an insulated ceiling for climate control ensure a safe and efficient work environment. With a robust 250A 3-phase power supply and a spacious shared loading yard, this warehouse is designed to enhance logistics efficiency, all backed by 24-hour security for peace of mind.