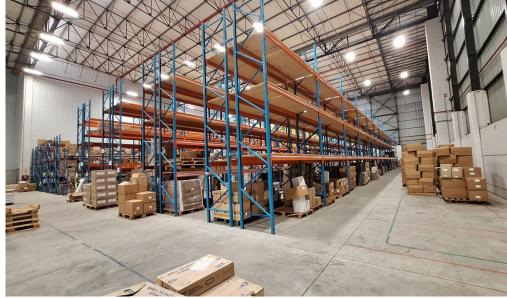

## Cape Town, Western Cape

Cutting-Edge Industrial Warehouse in Golf Air Park 2: Tailored for Efficiency and Security

R314,874 PM

excl. VAT & Utilities

price per m<sup>2</sup>: R91

Explore a highly secure industrial warehouse now available for rent in the esteemed Golf Air Park 2 of Airport Industria. This modern facility spans approximately 3213 m<sup>2</sup> and is ideally suited for logistics and warehousing operations. It features an impressive 14-meter eave height, energy-efficient LED lighting, and two loading docks to facilitate smooth operations. Additionally, a state-of-the-art fire sprinkler system and an insulated ceiling for climate control ensure a safe and efficient work environment. With a robust 250A 3-phase power supply and a spacious shared loading yard, this warehouse is designed to enhance logistics efficiency, all backed by 24-hour security for peace of mind.