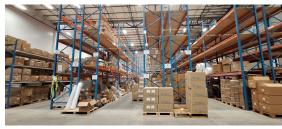

## Cape Town, Western Cape

Cutting-Edge Industrial Warehouse in Golf Air Park 2: Tailored for Efficiency and Security

R314,874 PM

excl. VAT & Utilities

price per m<sup>2</sup>: R91

Explore a highly secure industrial warehouse now available for rent in the esteemed Golf Air Park 2 of Airport Industria. This modern facility spans approximately 3213 m<sup>2</sup> and is ideally suited for logistics and warehousing operations. It features an impressive 14-meter eave height, energy-efficient LED lighting, and two loading docks to facilitate smooth operations. Additionally, a state-of-the-art fire sprinkler system and an insulated ceiling for climate control ensure a safe and efficient work environment. With a robust 250A 3-phase power supply and a spacious shared loading yard, this warehouse is designed to enhance logistics efficiency, all backed by 24-hour security for peace of mind.