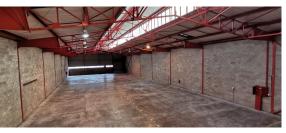

### Boksburg, Gauteng

1087m<sup>2</sup> Industrial Warehouse for Lease in Prime Jet Park Location

Located in a secure industrial park with 24-hour security and access control, this versatile 1087m² warehouse in Jet Park offers seamless operations for manufacturing, warehousing, or distribution needs. The facility is equipped with 160 amps of three-phase power and excellent height throughout, along with convenient interlink truck access, ensuring smooth logistics and efficient handling of goods.

The warehouse includes a large on-grade roller shutter door for easy loading and unloading, as well as separate ablution facilities for warehouse staff. With easy access to major highways, including the R21 and N12, this property combines high visibility with enhanced connectivity, making it an ideal choice for businesses seeking a secure, accessible, and functional industrial space.