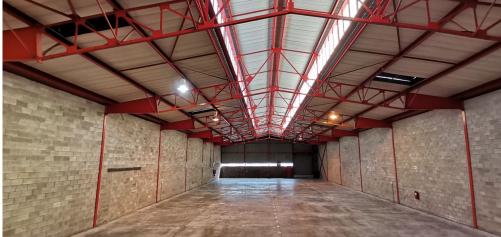

### Boksburg, Gauteng

1087m<sup>2</sup> Industrial Warehouse for Lease in Prime Jet Park Location

Located in a secure industrial park with 24-hour security and access control, this versatile 1087m² warehouse in Jet Park offers seamless operations for manufacturing, warehousing, or distribution needs. The facility is equipped with 160 amps of three-phase power and excellent height throughout, along with convenient interlink truck access, ensuring smooth logistics and efficient handling of goods.

The warehouse includes a large on-grade roller shutter door for easy loading and unloading, as well as separate ablution facilities for warehouse staff. With easy access to major highways, including the R21 and N12, this property combines high visibility with enhanced connectivity, making it an ideal choice for businesses seeking a secure, accessible, and functional industrial space.