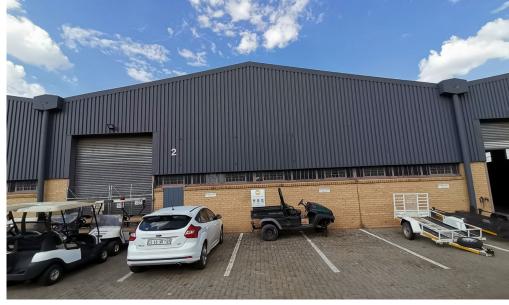

### Boksburg, Gauteng

1087m<sup>2</sup> Industrial Warehouse for Lease in Prime Jet Park Location

Located in a secure industrial park with 24-hour security and access control, this versatile 1087m² warehouse in Jet Park offers seamless operations for manufacturing, warehousing, or distribution needs. The facility is equipped with 160 amps of three-phase power and excellent height throughout, along with convenient interlink truck access, ensuring smooth logistics and efficient handling of goods.

The warehouse includes a large on-grade roller shutter door for easy loading and unloading, as well as separate ablution facilities for warehouse staff. With easy access to major highways, including the R21 and N12, this property combines high visibility with enhanced connectivity, making it an ideal choice for businesses seeking a secure, accessible, and functional industrial space.