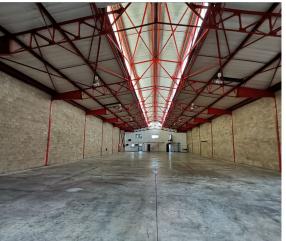

### Boksburg, Gauteng

1087m<sup>2</sup> Industrial Warehouse for Lease in Prime Jet Park Location

Located in a secure industrial park with 24-hour security and access control, this versatile 1087m² warehouse in Jet Park offers seamless operations for manufacturing, warehousing, or distribution needs. The facility is equipped with 160 amps of three-phase power and excellent height throughout, along with convenient interlink truck access, ensuring smooth logistics and efficient handling of goods.

The warehouse includes a large on-grade roller shutter door for easy loading and unloading, as well as separate ablution facilities for warehouse staff. With easy access to major highways, including the R21 and N12, this property combines high visibility with enhanced connectivity, making it an ideal choice for businesses seeking a secure, accessible, and functional industrial space.