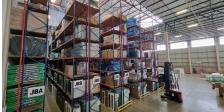

### Boksburg, Gauteng

A-Grade Prime Logistics Warehouse Available for Rent in Jet Park

node, this A-Grade logistics warehouse is perfectly suited for medium to large logistics operations. Positioned between the N12 and R21 highways and only minutes from OR Tambo International Airport, this property offers excellent connectivity and accessibility. Designed with logistics efficiency in mind, the warehouse features an open-plan layout, high ceilings to the underside of the eaves, a full overhead sprinkler system with dedicated water tanks and pumps, and five large on-grade roller

shutter doors accessible via an expansive concrete

yard for seamless maneuverability.

Located in the highly sought-after Jet Park industrial

The facility includes minimal yet functional office space with a mezzanine level, along with a front-of-house office area equipped with kitchen and restroom facilities. The warehouse provides additional male and female ablutions, meeting both comfort and practical needs. Meticulously maintained, the property offers top-notch security, large truck access, and a versatile layout for various warehousing needs. Additionally, there is 6,000m² of bulk space on-site for future expansion possibilities.