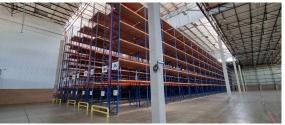

### Boksburg, Gauteng

A-Grade Prime Logistics Warehouse Available for Rent in Jet Park

node, this A-Grade logistics warehouse is perfectly suited for medium to large logistics operations. Positioned between the N12 and R21 highways and only minutes from OR Tambo International Airport, this property offers excellent connectivity and accessibility. Designed with logistics efficiency in mind, the warehouse features an open-plan layout, high ceilings to the underside of the eaves, a full overhead sprinkler system with dedicated water tanks and pumps, and five large on-grade roller

shutter doors accessible via an expansive concrete

yard for seamless maneuverability.

Located in the highly sought-after Jet Park industrial

The facility includes minimal yet functional office space with a mezzanine level, along with a front-of-house office area equipped with kitchen and restroom facilities. The warehouse provides additional male and female ablutions, meeting both comfort and practical needs. Meticulously maintained, the property offers top-notch security, large truck access, and a versatile layout for various warehousing needs. Additionally, there is 6,000m² of bulk space on-site for future expansion possibilities.