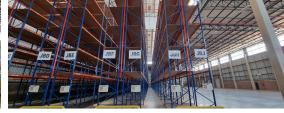

### Boksburg, Gauteng

A-Grade Prime Logistics Warehouse Available for Rent in Jet Park

node, this A-Grade logistics warehouse is perfectly suited for medium to large logistics operations. Positioned between the N12 and R21 highways and only minutes from OR Tambo International Airport, this property offers excellent connectivity and accessibility. Designed with logistics efficiency in mind, the warehouse features an open-plan layout, high ceilings to the underside of the eaves, a full overhead sprinkler system with dedicated water tanks and pumps, and five large on-grade roller

shutter doors accessible via an expansive concrete

yard for seamless maneuverability.

Located in the highly sought-after Jet Park industrial

The facility includes minimal yet functional office space with a mezzanine level, along with a front-of-house office area equipped with kitchen and restroom facilities. The warehouse provides additional male and female ablutions, meeting both comfort and practical needs. Meticulously maintained, the property offers top-notch security, large truck access, and a versatile layout for various warehousing needs. Additionally, there is 6,000m² of bulk space on-site for future expansion possibilities.