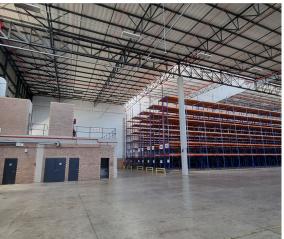

### Boksburg, Gauteng

A-Grade Prime Logistics Warehouse Available for Rent in Jet Park

node, this A-Grade logistics warehouse is perfectly suited for medium to large logistics operations. Positioned between the N12 and R21 highways and only minutes from OR Tambo International Airport, this property offers excellent connectivity and accessibility. Designed with logistics efficiency in mind, the warehouse features an open-plan layout, high ceilings to the underside of the eaves, a full overhead sprinkler system with dedicated water tanks and pumps, and five large on-grade roller

shutter doors accessible via an expansive concrete

yard for seamless maneuverability.

Located in the highly sought-after Jet Park industrial

The facility includes minimal yet functional office space with a mezzanine level, along with a front-of-house office area equipped with kitchen and restroom facilities. The warehouse provides additional male and female ablutions, meeting both comfort and practical needs. Meticulously maintained, the property offers top-notch security, large truck access, and a versatile layout for various warehousing needs. Additionally, there is 6,000m² of bulk space on-site for future expansion possibilities.