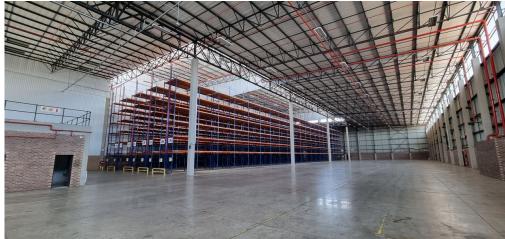

### Boksburg, Gauteng

A-Grade Prime Logistics Warehouse Available for Rent in Jet Park

node, this A-Grade logistics warehouse is perfectly suited for medium to large logistics operations. Positioned between the N12 and R21 highways and only minutes from OR Tambo International Airport, this property offers excellent connectivity and accessibility. Designed with logistics efficiency in mind, the warehouse features an open-plan layout, high ceilings to the underside of the eaves, a full overhead sprinkler system with dedicated water tanks and pumps, and five large on-grade roller

shutter doors accessible via an expansive concrete

yard for seamless maneuverability.

Located in the highly sought-after Jet Park industrial

The facility includes minimal yet functional office space with a mezzanine level, along with a front-of-house office area equipped with kitchen and restroom facilities. The warehouse provides additional male and female ablutions, meeting both comfort and practical needs. Meticulously maintained, the property offers top-notch security, large truck access, and a versatile layout for various warehousing needs. Additionally, there is 6,000m² of bulk space on-site for future expansion possibilities.