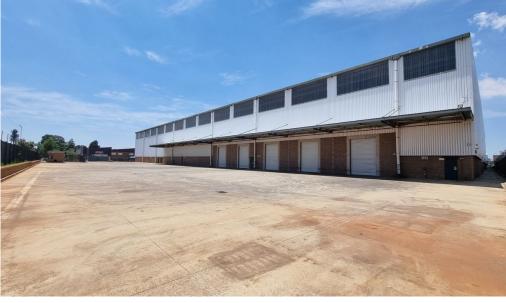

### Boksburg, Gauteng

A-Grade Prime Logistics Warehouse Available for Rent in Jet Park

node, this A-Grade logistics warehouse is perfectly suited for medium to large logistics operations. Positioned between the N12 and R21 highways and only minutes from OR Tambo International Airport, this property offers excellent connectivity and accessibility. Designed with logistics efficiency in mind, the warehouse features an open-plan layout, high ceilings to the underside of the eaves, a full overhead sprinkler system with dedicated water tanks and pumps, and five large on-grade roller

shutter doors accessible via an expansive concrete

yard for seamless maneuverability.

Located in the highly sought-after Jet Park industrial

The facility includes minimal yet functional office space with a mezzanine level, along with a front-of-house office area equipped with kitchen and restroom facilities. The warehouse provides additional male and female ablutions, meeting both comfort and practical needs. Meticulously maintained, the property offers top-notch security, large truck access, and a versatile layout for various warehousing needs. Additionally, there is 6,000m² of bulk space on-site for future expansion possibilities.