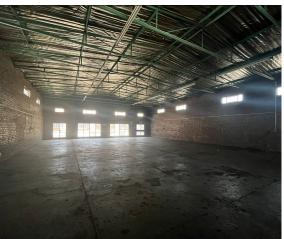

### Boksburg, Gauteng

630m² Warehouse with Spacious Yard in Anderbolt, Boksburg

This 633m² warehouse, paired with a 1,600m² yard, is now available To Let in a secure industrial park within the highly sought-after Anderbolt area. The warehouse offers excellent eave height, abundant natural light, and a large on-grade roller shutter door. With an ample three-phase power supply, it is well-suited for various industrial applications.

The property includes a spacious reception area, multiple offices, a boardroom, a store room, kitchenettes, and separate ablution facilities for office staff and warehouse personnel. Conveniently situated just off Top Road, the park provides easy access to the N12 and N17 highways, ensuring optimal connectivity. Please note, yard space is charged additionally at R10/m², offering a flexible solution for businesses with larger logistical needs.