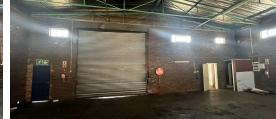

### Boksburg, Gauteng

630m² Warehouse with Spacious Yard in Anderbolt, Boksburg

This 633m² warehouse, paired with a 1,600m² yard, is now available To Let in a secure industrial park within the highly sought-after Anderbolt area. The warehouse offers excellent eave height, abundant natural light, and a large on-grade roller shutter door. With an ample three-phase power supply, it is well-suited for various industrial applications.

The property includes a spacious reception area, multiple offices, a boardroom, a store room, kitchenettes, and separate ablution facilities for office staff and warehouse personnel. Conveniently situated just off Top Road, the park provides easy access to the N12 and N17 highways, ensuring optimal connectivity. Please note, yard space is charged additionally at R10/m², offering a flexible solution for businesses with larger logistical needs.

#### **FEATURES**

Gross Monthly Rental Available From Lease Period

R25,000 Excl. VAT Negotiable Negotiable

Building Size (m²) Land Size (m²) Zoning Security 633 1602 Industrial No

Power 3 Phase Air Conditioning Yes No