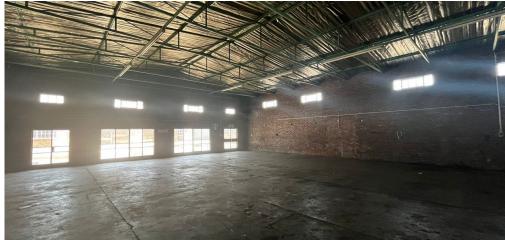

### Boksburg, Gauteng

630m² Warehouse with Spacious Yard in Anderbolt, Boksburg

This 633m² warehouse, paired with a 1,600m² yard, is now available To Let in a secure industrial park within the highly sought-after Anderbolt area. The warehouse offers excellent eave height, abundant natural light, and a large on-grade roller shutter door. With an ample three-phase power supply, it is well-suited for various industrial applications.

The property includes a spacious reception area, multiple offices, a boardroom, a store room, kitchenettes, and separate ablution facilities for office staff and warehouse personnel. Conveniently situated just off Top Road, the park provides easy access to the N12 and N17 highways, ensuring optimal connectivity. Please note, yard space is charged additionally at R10/m², offering a flexible solution for businesses with larger logistical needs.