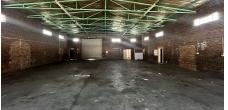

### Boksburg, Gauteng

630m² Warehouse with Spacious Yard in Anderbolt, Boksburg

This 633m² warehouse, paired with a 1,600m² yard, is now available To Let in a secure industrial park within the highly sought-after Anderbolt area. The warehouse offers excellent eave height, abundant natural light, and a large on-grade roller shutter door. With an ample three-phase power supply, it is well-suited for various industrial applications.

The property includes a spacious reception area, multiple offices, a boardroom, a store room, kitchenettes, and separate ablution facilities for office staff and warehouse personnel. Conveniently situated just off Top Road, the park provides easy access to the N12 and N17 highways, ensuring optimal connectivity. Please note, yard space is charged additionally at R10/m², offering a flexible solution for businesses with larger logistical needs.

#### **FEATURES**

Gross Monthly Rental Available From Lease Period

R25,000 Excl. VAT Negotiable Negotiable

Building Size (m²) Land Size (m²) Zoning Security 633 1602 Industrial No

Power 3 Phase Air Conditioning Yes No