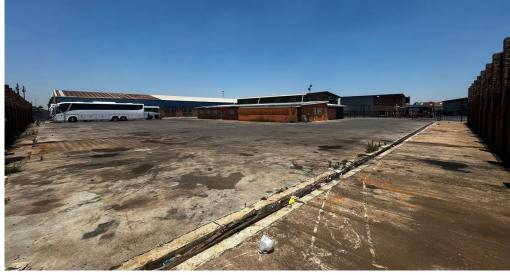

### Boksburg, Gauteng

630m² Warehouse with Spacious Yard in Anderbolt, Boksburg

This 633m² warehouse, paired with a 1,600m² yard, is now available To Let in a secure industrial park within the highly sought-after Anderbolt area. The warehouse offers excellent eave height, abundant natural light, and a large on-grade roller shutter door. With an ample three-phase power supply, it is well-suited for various industrial applications.

The property includes a spacious reception area, multiple offices, a boardroom, a store room, kitchenettes, and separate ablution facilities for office staff and warehouse personnel. Conveniently situated just off Top Road, the park provides easy access to the N12 and N17 highways, ensuring optimal connectivity. Please note, yard space is charged additionally at R10/m², offering a flexible solution for businesses with larger logistical needs.