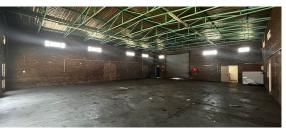

### Boksburg, Gauteng

630m² Warehouse with Spacious Yard in Anderbolt, Boksburg

This 633m² warehouse, paired with a 1,600m² yard, is now available To Let in a secure industrial park within the highly sought-after Anderbolt area. The warehouse offers excellent eave height, abundant natural light, and a large on-grade roller shutter door. With an ample three-phase power supply, it is well-suited for various industrial applications.

The property includes a spacious reception area, multiple offices, a boardroom, a store room, kitchenettes, and separate ablution facilities for office staff and warehouse personnel. Conveniently situated just off Top Road, the park provides easy access to the N12 and N17 highways, ensuring optimal connectivity. Please note, yard space is charged additionally at R10/m², offering a flexible solution for businesses with larger logistical needs.