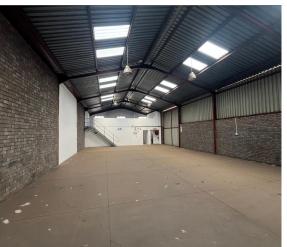

### Boksburg, Gauteng

Immaculate 360m<sup>2</sup> Factory Space in Secure Anderbolt Industrial Park

This pristine 360m² factory is now available for lease within a secure industrial park in the highly sought-after Anderbolt area, Boksburg. With excellent height to the eaves and abundant natural lighting, this versatile facility is ideal for a range of industrial applications. Key features include a large on-grade roller shutter door for seamless access, a spacious yard to streamline operations, and ample three-phase power, making it well-suited for heavy

machinery and equipment requirements.