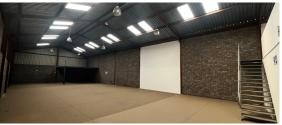

### Boksburg, Gauteng

Immaculate 360m<sup>2</sup> Factory Space in Secure Anderbolt Industrial Park

This pristine 360m² factory is now available for lease within a secure industrial park in the highly sought-after Anderbolt area, Boksburg. With excellent height to the eaves and abundant natural lighting, this versatile facility is ideal for a range of industrial applications. Key features include a large on-grade roller shutter door for seamless access, a spacious yard to streamline operations, and ample three-phase power, making it well-suited for heavy

machinery and equipment requirements.