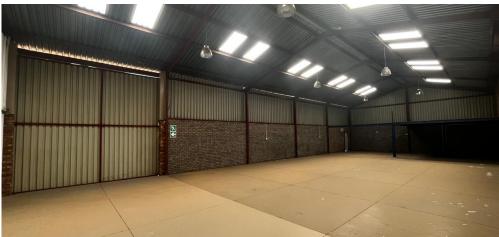

### Boksburg, Gauteng

Immaculate 360m<sup>2</sup> Factory Space in Secure Anderbolt Industrial Park

This pristine 360m² factory is now available for lease within a secure industrial park in the highly sought-after Anderbolt area, Boksburg. With excellent height to the eaves and abundant natural lighting, this versatile facility is ideal for a range of industrial applications. Key features include a large on-grade roller shutter door for seamless access, a spacious yard to streamline operations, and ample three-phase power, making it well-suited for heavy

machinery and equipment requirements.