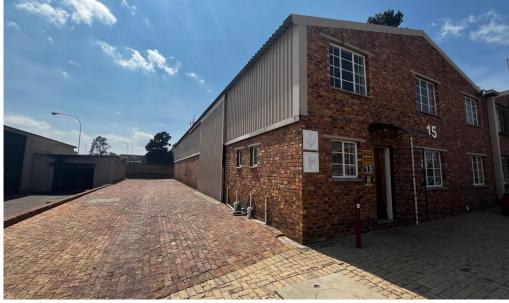

### Boksburg, Gauteng

Immaculate 360m<sup>2</sup> Factory Space in Secure Anderbolt Industrial Park

This pristine 360m² factory is now available for lease within a secure industrial park in the highly sought-after Anderbolt area, Boksburg. With excellent height to the eaves and abundant natural lighting, this versatile facility is ideal for a range of industrial applications. Key features include a large on-grade roller shutter door for seamless access, a spacious yard to streamline operations, and ample three-phase power, making it well-suited for heavy

machinery and equipment requirements.