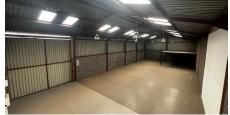

### Boksburg, Gauteng

Immaculate 360m<sup>2</sup> Factory Space in Secure Anderbolt Industrial Park

This pristine 360m² factory is now available for lease within a secure industrial park in the highly sought-after Anderbolt area, Boksburg. With excellent height to the eaves and abundant natural lighting, this versatile facility is ideal for a range of industrial applications. Key features include a large on-grade roller shutter door for seamless access, a spacious yard to streamline operations, and ample three-phase power, making it well-suited for heavy

machinery and equipment requirements.