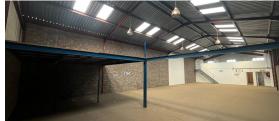

### Boksburg, Gauteng

Immaculate 360m<sup>2</sup> Factory Space in Secure Anderbolt Industrial Park

This pristine 360m² factory is now available for lease within a secure industrial park in the highly sought-after Anderbolt area, Boksburg. With excellent height to the eaves and abundant natural lighting, this versatile facility is ideal for a range of industrial applications. Key features include a large on-grade roller shutter door for seamless access, a spacious yard to streamline operations, and ample three-phase power, making it well-suited for heavy

machinery and equipment requirements.