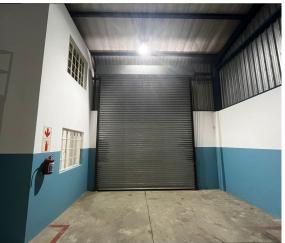

# R17,500 PM

excl. VAT & Utilities

price per m<sup>2</sup>: R50

This well-maintained 350m<sup>2</sup> warehouse is now available for immediate lease in a secure industrial park in the prime location of Anderbolt, Boksburg. The unit boasts high eaves, allowing for ample vertical storage, and is flooded with natural light, creating a bright and productive working environment. It also features a large on-grade roller shutter door for easy loading and unloading, as well as a reliable three-phase power supply, making it suitable for a wide range of industrial operations.