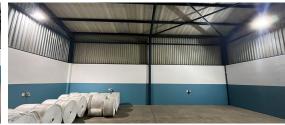

# R17,500 PM

excl. VAT & Utilities

price per m<sup>2</sup>: R50

This well-maintained 350m<sup>2</sup> warehouse is now available for immediate lease in a secure industrial park in the prime location of Anderbolt, Boksburg. The unit boasts high eaves, allowing for ample vertical storage, and is flooded with natural light, creating a bright and productive working environment. It also features a large on-grade roller shutter door for easy loading and unloading, as well as a reliable three-phase power supply, making it suitable for a wide range of industrial operations.

The warehouse includes a spacious reception area, multiple offices, and a kitchenette, providing a comfortable and functional space for staff. Separate ablution facilities are available for both office and warehouse personnel. Ideally situated just off Main Reef Road, the park offers quick access to the N12 and N17 highways, ensuring seamless connectivity for businesses requiring convenient transport links.