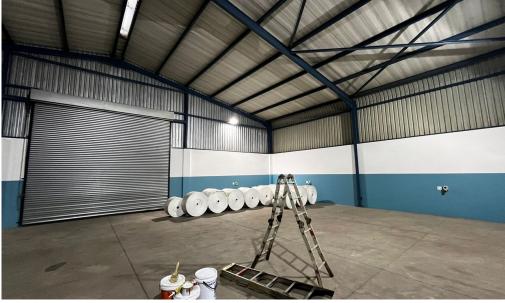

# R17,500 PM

excl. VAT & Utilities

price per m<sup>2</sup>: R50

This well-maintained 350m<sup>2</sup> warehouse is now available for immediate lease in a secure industrial park in the prime location of Anderbolt, Boksburg. The unit boasts high eaves, allowing for ample vertical storage, and is flooded with natural light, creating a bright and productive working environment. It also features a large on-grade roller shutter door for easy loading and unloading, as well as a reliable three-phase power supply, making it suitable for a wide range of industrial operations.

The warehouse includes a spacious reception area, multiple offices, and a kitchenette, providing a comfortable and functional space for staff. Separate ablution facilities are available for both office and warehouse personnel. Ideally situated just off Main Reef Road, the park offers quick access to the N12 and N17 highways, ensuring seamless connectivity for businesses requiring convenient transport links.