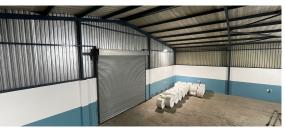

# R17,500 PM

excl. VAT & Utilities

price per m<sup>2</sup>: R50

This well-maintained 350m<sup>2</sup> warehouse is now available for immediate lease in a secure industrial park in the prime location of Anderbolt, Boksburg. The unit boasts high eaves, allowing for ample vertical storage, and is flooded with natural light, creating a bright and productive working environment. It also features a large on-grade roller shutter door for easy loading and unloading, as well as a reliable three-phase power supply, making it suitable for a wide range of industrial operations.