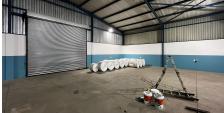

# R17,500 PM

excl. VAT & Utilities

price per m<sup>2</sup>: R50

This well-maintained 350m<sup>2</sup> warehouse is now available for immediate lease in a secure industrial park in the prime location of Anderbolt, Boksburg. The unit boasts high eaves, allowing for ample vertical storage, and is flooded with natural light, creating a bright and productive working environment. It also features a large on-grade roller shutter door for easy loading and unloading, as well as a reliable three-phase power supply, making it suitable for a wide range of industrial operations.

The warehouse includes a spacious reception area, multiple offices, and a kitchenette, providing a comfortable and functional space for staff. Separate ablution facilities are available for both office and warehouse personnel. Ideally situated just off Main Reef Road, the park offers quick access to the N12 and N17 highways, ensuring seamless connectivity for businesses requiring convenient transport links.