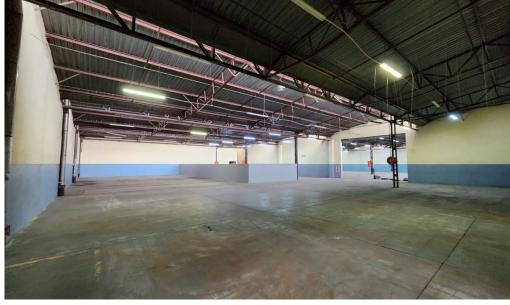

## Boksburg, Gauteng

Neat Warehouse TO LET in Anderbolt

This neat 2496m2 warehouse is available for lease within a safe and secure industrial park located in the popular Anderbolt area. The warehouse boasts impressive height to the eaves, allowing for efficient storage and movement of goods. Natural light permeates the entire space, creating a well-lit and pleasant working environment. Additionally, the warehouse is equipped with two large on-grade roller shutter doors, facilitating easy access for loading and unloading. With a robust 600 amps of three-phase power supply, it meets the electricity needs of various industrial processes.

The unit also offers practical amenities for office staff, including a welcoming reception/open-plan office area, a kitchenette, and ablution facilities. Moreover, the industrial park's strategic location is a key advantage. Situated just off Atlas Road, it provides excellent connectivity to major routes, including the N12 and N17 highways. Whether you're seeking efficient warehouse space or convenient office amenities, this property delivers both.