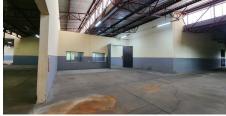

## Boksburg, Gauteng

Neat Warehouse TO LET in Anderbolt

This neat 2496m2 warehouse is available for lease within a safe and secure industrial park located in the popular Anderbolt area. The warehouse boasts impressive height to the eaves, allowing for efficient storage and movement of goods. Natural light permeates the entire space, creating a well-lit and pleasant working environment. Additionally, the warehouse is equipped with two large on-grade roller shutter doors, facilitating easy access for loading and unloading. With a robust 600 amps of three-phase power supply, it meets the electricity needs of various industrial processes.

The unit also offers practical amenities for office staff, including a welcoming reception/open-plan office area, a kitchenette, and ablution facilities. Moreover, the industrial park's strategic location is a key advantage. Situated just off Atlas Road, it provides excellent connectivity to major routes, including the N12 and N17 highways. Whether you're seeking efficient warehouse space or convenient office amenities, this property delivers both.