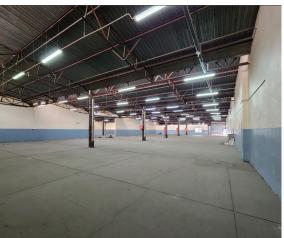

## Boksburg, Gauteng

Neat Warehouse TO LET in Anderbolt

This neat 2496m2 warehouse is available for lease within a safe and secure industrial park located in the popular Anderbolt area. The warehouse boasts impressive height to the eaves, allowing for efficient storage and movement of goods. Natural light permeates the entire space, creating a well-lit and pleasant working environment. Additionally, the warehouse is equipped with two large on-grade roller shutter doors, facilitating easy access for loading and unloading. With a robust 600 amps of three-phase power supply, it meets the electricity needs of various industrial processes.

The unit also offers practical amenities for office staff, including a welcoming reception/open-plan office area, a kitchenette, and ablution facilities. Moreover, the industrial park's strategic location is a key advantage. Situated just off Atlas Road, it provides excellent connectivity to major routes, including the N12 and N17 highways. Whether you're seeking efficient warehouse space or convenient office amenities, this property delivers both.