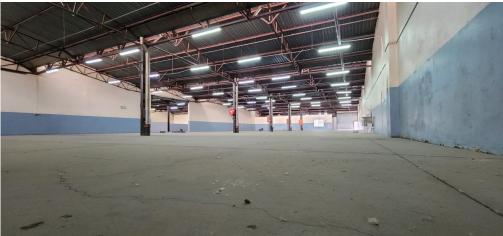

## Boksburg, Gauteng

Neat Warehouse TO LET in Anderbolt

This neat 2496m2 warehouse is available for lease within a safe and secure industrial park located in the popular Anderbolt area. The warehouse boasts impressive height to the eaves, allowing for efficient storage and movement of goods. Natural light permeates the entire space, creating a well-lit and pleasant working environment. Additionally, the warehouse is equipped with two large on-grade roller shutter doors, facilitating easy access for loading and unloading. With a robust 600 amps of three-phase power supply, it meets the electricity needs of various industrial processes.

The unit also offers practical amenities for office staff, including a welcoming reception/open-plan office area, a kitchenette, and ablution facilities. Moreover, the industrial park's strategic location is a key advantage. Situated just off Atlas Road, it provides excellent connectivity to major routes, including the N12 and N17 highways. Whether you're seeking efficient warehouse space or convenient office amenities, this property delivers both.