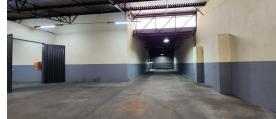

## Boksburg, Gauteng

Neat Warehouse TO LET in Anderbolt

This neat 2496m2 warehouse is available for lease within a safe and secure industrial park located in the popular Anderbolt area. The warehouse boasts impressive height to the eaves, allowing for efficient storage and movement of goods. Natural light permeates the entire space, creating a well-lit and pleasant working environment. Additionally, the warehouse is equipped with two large on-grade roller shutter doors, facilitating easy access for loading and unloading. With a robust 600 amps of three-phase power supply, it meets the electricity needs of various industrial processes.

The unit also offers practical amenities for office staff, including a welcoming reception/open-plan office area, a kitchenette, and ablution facilities. Moreover, the industrial park's strategic location is a key advantage. Situated just off Atlas Road, it provides excellent connectivity to major routes, including the N12 and N17 highways. Whether you're seeking efficient warehouse space or convenient office amenities, this property delivers both.