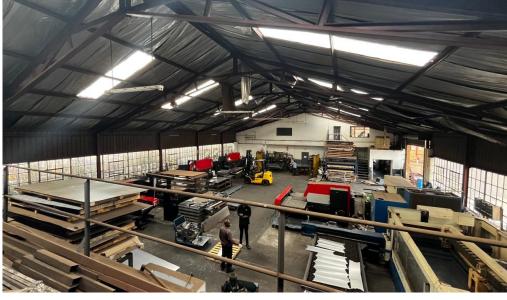

#### Boksburg, Gauteng

715m<sup>2</sup> Factory with Spacious Yard Available in Anderbolt, Boksburg

This 715m<sup>2</sup> factory with a large yard is now available for lease in a secure industrial park in the highly desirable Anderbolt area. Designed for efficient operations, the factory offers excellent eave height, plenty of natural light, and a substantial 150amp three-phase power supply, making it ideal for a range of industrial applications. The facility also includes a large on-grade roller shutter door, facilitating easy loading and unloading.

In addition to the main factory floor, the unit offers a spacious reception area, multiple offices, a boardroom, a storeroom, kitchenette, and separate ablution facilities for office and factory staff. Positioned just off Top Road, this location provides easy access to the N12 and N17 highways, ensuring convenient connectivity for logistical needs and business operations.