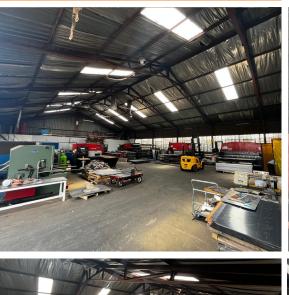

#### Boksburg, Gauteng

715m<sup>2</sup> Factory with Spacious Yard Available in Anderbolt, Boksburg

This 715m<sup>2</sup> factory with a large yard is now available for lease in a secure industrial park in the highly desirable Anderbolt area. Designed for efficient operations, the factory offers excellent eave height, plenty of natural light, and a substantial 150amp three-phase power supply, making it ideal for a range of industrial applications. The facility also includes a large on-grade roller shutter door, facilitating easy loading and unloading.

In addition to the main factory floor, the unit offers a spacious reception area, multiple offices, a boardroom, a storeroom, kitchenette, and separate ablution facilities for office and factory staff. Positioned just off Top Road, this location provides easy access to the N12 and N17 highways, ensuring convenient connectivity for logistical needs and business operations.