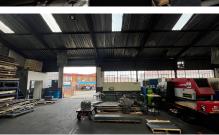

#### Boksburg, Gauteng

715m<sup>2</sup> Factory with Spacious Yard Available in Anderbolt, Boksburg

This 715m<sup>2</sup> factory with a large yard is now available for lease in a secure industrial park in the highly desirable Anderbolt area. Designed for efficient operations, the factory offers excellent eave height, plenty of natural light, and a substantial 150amp three-phase power supply, making it ideal for a range of industrial applications. The facility also includes a large on-grade roller shutter door, facilitating easy loading and unloading.

In addition to the main factory floor, the unit offers a spacious reception area, multiple offices, a boardroom, a storeroom, kitchenette, and separate ablution facilities for office and factory staff. Positioned just off Top Road, this location provides easy access to the N12 and N17 highways, ensuring convenient connectivity for logistical needs and business operations.