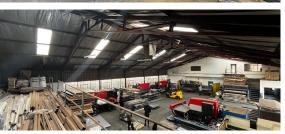

#### Boksburg, Gauteng

715m<sup>2</sup> Factory with Spacious Yard Available in Anderbolt, Boksburg

This 715m<sup>2</sup> factory with a large yard is now available for lease in a secure industrial park in the highly desirable Anderbolt area. Designed for efficient operations, the factory offers excellent eave height, plenty of natural light, and a substantial 150amp three-phase power supply, making it ideal for a range of industrial applications. The facility also includes a large on-grade roller shutter door, facilitating easy loading and unloading.

In addition to the main factory floor, the unit offers a spacious reception area, multiple offices, a boardroom, a storeroom, kitchenette, and separate ablution facilities for office and factory staff. Positioned just off Top Road, this location provides easy access to the N12 and N17 highways, ensuring convenient connectivity for logistical needs and business operations.