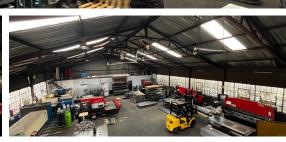

#### Boksburg, Gauteng

715m<sup>2</sup> Factory with Spacious Yard Available in Anderbolt, Boksburg

This 715m<sup>2</sup> factory with a large yard is now available for lease in a secure industrial park in the highly desirable Anderbolt area. Designed for efficient operations, the factory offers excellent eave height, plenty of natural light, and a substantial 150amp three-phase power supply, making it ideal for a range of industrial applications. The facility also includes a large on-grade roller shutter door, facilitating easy loading and unloading.

In addition to the main factory floor, the unit offers a spacious reception area, multiple offices, a boardroom, a storeroom, kitchenette, and separate ablution facilities for office and factory staff. Positioned just off Top Road, this location provides easy access to the N12 and N17 highways, ensuring convenient connectivity for logistical needs and business operations.