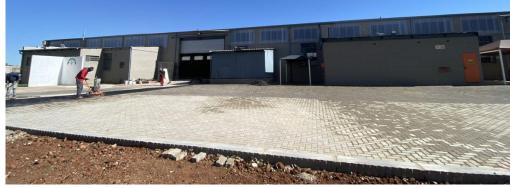

## Benoni, Gauteng

Spacious 2177m<sup>2</sup> warehouse available for rent in Benoni South

Available for lease in Benrose, this standalone industrial property features a mature structure with a total lettable area of 1,972m<sup>2</sup>. It includes a substantial 1,138m<sup>2</sup> warehouse and an 834m<sup>2</sup> office space, all equipped with a three-phase power supply. The warehouse boasts an impressive roof height of 8 meters, enhancing its utility for various industrial purposes. It is fitted with three large roller shutter doors, ensuring seamless access for loading and unloading trucks.

The office component spans two levels and includes a reception area, multiple offices, a boardroom, kitchen facilities, and separate male and female ablutions. Parking is available within the yard for both staff and clients. The property enjoys excellent exposure on Raebor Road and is conveniently located near the M2 highway and public transport options. A video and pictures of the warehouse space are available, showcasing the abundant natural light that enhances the working environment.