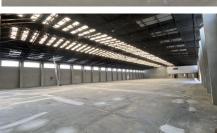

## Benoni, Gauteng

Spacious 2177m<sup>2</sup> warehouse available for rent in Benoni South

Available for lease in Benrose, this standalone industrial property features a mature structure with a total lettable area of 1,972m<sup>2</sup>. It includes a substantial 1,138m<sup>2</sup> warehouse and an 834m<sup>2</sup> office space, all equipped with a three-phase power supply. The warehouse boasts an impressive roof height of 8 meters, enhancing its utility for various industrial purposes. It is fitted with three large roller shutter doors, ensuring seamless access for loading and unloading trucks.

The office component spans two levels and includes a reception area, multiple offices, a boardroom, kitchen facilities, and separate male and female ablutions. Parking is available within the yard for both staff and clients. The property enjoys excellent exposure on Raebor Road and is conveniently located near the M2 highway and public transport options. A video and pictures of the warehouse space are available, showcasing the abundant natural light that enhances the working environment.