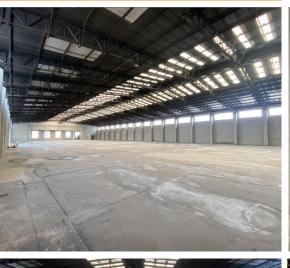

## Benoni, Gauteng

Spacious 2177m<sup>2</sup> warehouse available for rent in Benoni South

Available for lease in Benrose, this standalone industrial property features a mature structure with a total lettable area of 1,972m<sup>2</sup>. It includes a substantial 1,138m<sup>2</sup> warehouse and an 834m<sup>2</sup> office space, all equipped with a three-phase power supply. The warehouse boasts an impressive roof height of 8 meters, enhancing its utility for various industrial purposes. It is fitted with three large roller shutter doors, ensuring seamless access for loading and unloading trucks.

The office component spans two levels and includes a reception area, multiple offices, a boardroom, kitchen facilities, and separate male and female ablutions. Parking is available within the yard for both staff and clients. The property enjoys excellent exposure on Raebor Road and is conveniently located near the M2 highway and public transport options. A video and pictures of the warehouse space are available, showcasing the abundant natural light that enhances the working environment.