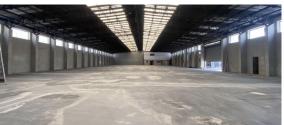

## Benoni, Gauteng

Spacious 2177m<sup>2</sup> warehouse available for rent in Benoni South

Available for lease in Benrose, this standalone industrial property features a mature structure with a total lettable area of 1,972m<sup>2</sup>. It includes a substantial 1,138m<sup>2</sup> warehouse and an 834m<sup>2</sup> office space, all equipped with a three-phase power supply. The warehouse boasts an impressive roof height of 8 meters, enhancing its utility for various industrial purposes. It is fitted with three large roller shutter doors, ensuring seamless access for loading and unloading trucks.

The office component spans two levels and includes a reception area, multiple offices, a boardroom, kitchen facilities, and separate male and female ablutions. Parking is available within the yard for both staff and clients. The property enjoys excellent exposure on Raebor Road and is conveniently located near the M2 highway and public transport options. A video and pictures of the warehouse space are available, showcasing the abundant natural light that enhances the working environment.