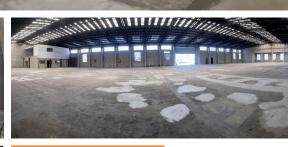

## Benoni, Gauteng

Spacious 2177m<sup>2</sup> warehouse available for rent in Benoni South

Available for lease in Benrose, this standalone industrial property features a mature structure with a total lettable area of 1,972m<sup>2</sup>. It includes a substantial 1,138m<sup>2</sup> warehouse and an 834m<sup>2</sup> office space, all equipped with a three-phase power supply. The warehouse boasts an impressive roof height of 8 meters, enhancing its utility for various industrial purposes. It is fitted with three large roller shutter doors, ensuring seamless access for loading and unloading trucks.

The office component spans two levels and includes a reception area, multiple offices, a boardroom, kitchen facilities, and separate male and female ablutions. Parking is available within the yard for both staff and clients. The property enjoys excellent exposure on Raebor Road and is conveniently located near the M2 highway and public transport options. A video and pictures of the warehouse space are available, showcasing the abundant natural light that enhances the working environment.