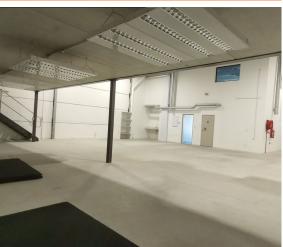

### Bellville, Western Cape

Spacious 393m² warehouse to Rent in Stikland Industrial, Bellville

This A-grade warehouse, located on Weld Street in Stikland Industrial, is perfect for businesses in need of modern, efficient industrial space. The unit offers impressive height, allowing for generous vertical storage or operational areas, and is equipped with air-conditioning to ensure a comfortable working environment. Access is made easy with an automated roller shutter door, allowing for smooth entry and exit of vehicles and goods. Additionally, the property is serviced by three-phase power, making it ideal for high-energy operations.