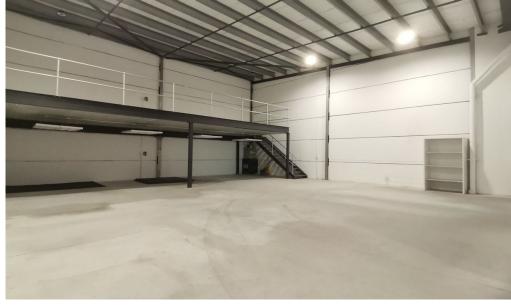

### Bellville, Western Cape

Spacious 393m² warehouse to Rent in Stikland Industrial, Bellville

This A-grade warehouse, located on Weld Street in Stikland Industrial, is perfect for businesses in need of modern, efficient industrial space. The unit offers impressive height, allowing for generous vertical storage or operational areas, and is equipped with air-conditioning to ensure a comfortable working environment. Access is made easy with an automated roller shutter door, allowing for smooth entry and exit of vehicles and goods. Additionally, the property is serviced by three-phase power, making it ideal for high-energy operations.