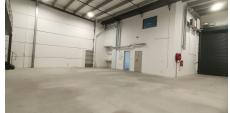

### Bellville, Western Cape

Spacious 393m² warehouse to Rent in Stikland Industrial, Bellville

This A-grade warehouse, located on Weld Street in Stikland Industrial, is perfect for businesses in need of modern, efficient industrial space. The unit offers impressive height, allowing for generous vertical storage or operational areas, and is equipped with air-conditioning to ensure a comfortable working environment. Access is made easy with an automated roller shutter door, allowing for smooth entry and exit of vehicles and goods. Additionally, the property is serviced by three-phase power, making it ideal for high-energy operations.

#### **FEATURES**

Gross Monthly Rental Available From Lease Period R38,121 Excl. VAT Negotiable Negotiable

Building Size (m²) Land Size (m²) Zoning Security 393 393 Industrial No

Power 3 Phase Air Conditioning Yes No