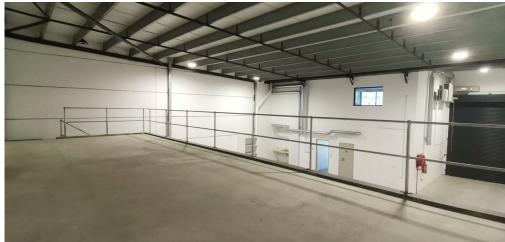

### Bellville, Western Cape

Spacious 393m² warehouse to Rent in Stikland Industrial, Bellville

This A-grade warehouse, located on Weld Street in Stikland Industrial, is perfect for businesses in need of modern, efficient industrial space. The unit offers impressive height, allowing for generous vertical storage or operational areas, and is equipped with air-conditioning to ensure a comfortable working environment. Access is made easy with an automated roller shutter door, allowing for smooth entry and exit of vehicles and goods. Additionally, the property is serviced by three-phase power, making it ideal for high-energy operations.