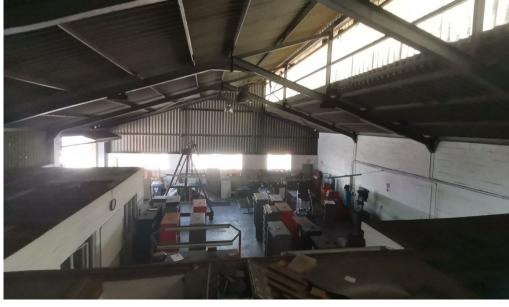

## Bellville, Western Cape

Spacious 255m2 Factory To Let in Stikland Industrial, Bellville

This centrally located warehouse, available for rent in the highly sought-after Stikland area, offers an affordable solution for businesses in need of space. The facility includes a reception area, office or storeroom, restrooms, and a kitchen, providing a

well-rounded workspace for various operations.

In addition to the essential office amenities, the warehouse itself is spacious and includes a wooden mezzanine, ideal for maximizing storage. The facility is equipped with 3-phase power supply and features a high roof, allowing for versatile use and easy accommodation of large-scale equipment or inventory.