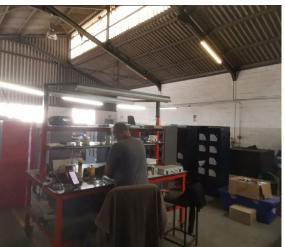

## Bellville, Western Cape

Spacious 255m2 Factory To Let in Stikland Industrial, Bellville

This centrally located warehouse, available for rent in the highly sought-after Stikland area, offers an affordable solution for businesses in need of space. The facility includes a reception area, office or storeroom, restrooms, and a kitchen, providing a

well-rounded workspace for various operations.

In addition to the essential office amenities, the warehouse itself is spacious and includes a wooden mezzanine, ideal for maximizing storage. The facility is equipped with 3-phase power supply and features a high roof, allowing for versatile use and easy accommodation of large-scale equipment or inventory.