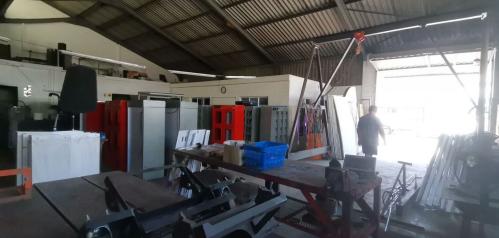

## Bellville, Western Cape

Spacious 255m2 Factory To Let in Stikland Industrial, Bellville

This centrally located warehouse, available for rent in the highly sought-after Stikland area, offers an affordable solution for businesses in need of space. The facility includes a reception area, office or storeroom, restrooms, and a kitchen, providing a

well-rounded workspace for various operations.

In addition to the essential office amenities, the warehouse itself is spacious and includes a wooden mezzanine, ideal for maximizing storage. The facility is equipped with 3-phase power supply and features a high roof, allowing for versatile use and easy accommodation of large-scale equipment or inventory.