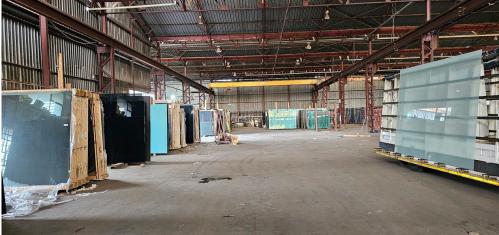

Alberton, Gauteng

PROPERTY TO LET IN **ALRODE WITH CRANES!!!** 

This well sized factory is situated in the heart of Alrode and measures approximately 4300sqm under roof. made up of 3 large bays there is 4 overhead cranes over the first two bays. the property has very good height to the eaves of approximately 7 meters, good solid concrete floors and lots of natural lighting throughout. There is 5 roller shutter door for warehouse access, two of which are docks for Super link access.

## **FEATURES**

Available From Lease Period

Gross Monthly Rental R150,500 Excl. VAT Immediately Negotiable

Building Size (m²) Land Size (m<sup>2</sup>) Building Height (m) Zoning Security

4300 5500 Industrial No