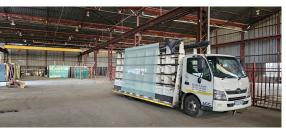

Alberton, Gauteng

PROPERTY TO LET IN **ALRODE WITH CRANES!!!** 

This well sized factory is situated in the heart of Alrode and measures approximately 4300sqm under roof. made up of 3 large bays there is 4 overhead cranes over the first two bays. the property has very good height to the eaves of approximately 7 meters, good solid concrete floors and lots of natural lighting throughout. There is 5 roller shutter door for warehouse access, two of which are docks for Super link access.