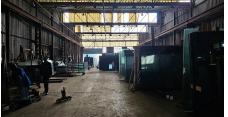

Alberton, Gauteng

PROPERTY TO LET IN **ALRODE WITH CRANES!!!** 

This well sized factory is situated in the heart of Alrode and measures approximately 4300sqm under roof. made up of 3 large bays there is 4 overhead cranes over the first two bays. the property has very good height to the eaves of approximately 7 meters, good solid concrete floors and lots of natural lighting throughout. There is 5 roller shutter door for warehouse access, two of which are docks for Super link access.