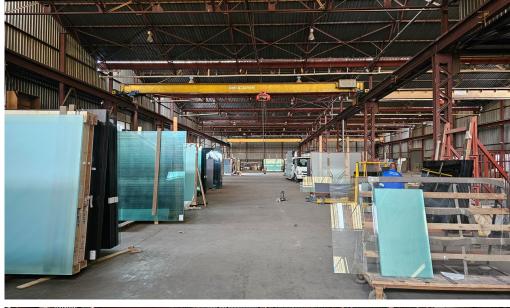

Alberton, Gauteng

PROPERTY TO LET IN **ALRODE WITH CRANES!!!** 

This well sized factory is situated in the heart of Alrode and measures approximately 4300sqm under roof. made up of 3 large bays there is 4 overhead cranes over the first two bays. the property has very good height to the eaves of approximately 7 meters, good solid concrete floors and lots of natural lighting throughout. There is 5 roller shutter door for warehouse access, two of which are docks for Super link access.

## **FEATURES**

Available From Lease Period

Gross Monthly Rental R150,500 Excl. VAT Immediately Negotiable

Building Size (m²) Land Size (m<sup>2</sup>) Building Height (m) Zoning Security

4300 5500 Industrial No