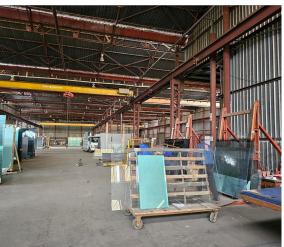

Alberton, Gauteng

PROPERTY TO LET IN **ALRODE WITH CRANES!!!** 

This well sized factory is situated in the heart of Alrode and measures approximately 4300sqm under roof. made up of 3 large bays there is 4 overhead cranes over the first two bays. the property has very good height to the eaves of approximately 7 meters, good solid concrete floors and lots of natural lighting throughout. There is 5 roller shutter door for warehouse access, two of which are docks for Super link access.

## **FEATURES**

Available From Lease Period

Gross Monthly Rental R150,500 Excl. VAT Immediately Negotiable

Building Size (m²) Land Size (m<sup>2</sup>) Building Height (m) Zoning Security

4300 5500 Industrial No