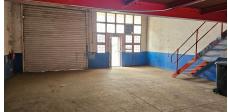

### Alberton, Gauteng

125m² Mini Factory To Let in Alrode South

This micro unit is available for rent at R8,500 per month, excluding VAT and utilities. It is situated in a micro unit park just off the bustling Klipriver Road, providing quick access to the R59 highway. The unit features a spacious common yard area.

On the ground floor, you'll find additional offices that can serve as a reception or welcoming area. There's also a second office with a lockable goods cage, offering enhanced security for valuables. The unit boasts a roller shutter door, making loading and unloading easy. Additionally, a side door provides convenient access. Inside, you'll find a small kitchenette and a single toilet. Lastly, there's a dedicated yard area specifically for this unit.

#### **FEATURES**

Available From Lease Period

Gross Monthly Rental R8,500 Excl. VAT Immediately Negotiable

Building Size (m<sup>2</sup>) Land Size (m<sup>2</sup>) Building Height (m) Zoning Security

125 125 6 Industrial No