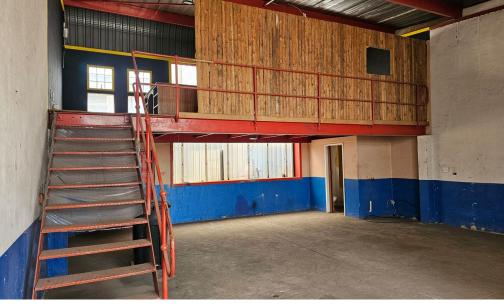

### Alberton, Gauteng

125m² Mini Factory To Let in Alrode South

This micro unit is available for rent at R8,500 per month, excluding VAT and utilities. It is situated in a micro unit park just off the bustling Klipriver Road, providing quick access to the R59 highway. The unit features a spacious common yard area.

On the ground floor, you'll find additional offices that can serve as a reception or welcoming area. There's also a second office with a lockable goods cage, offering enhanced security for valuables. The unit boasts a roller shutter door, making loading and unloading easy. Additionally, a side door provides convenient access. Inside, you'll find a small kitchenette and a single toilet. Lastly, there's a dedicated yard area specifically for this unit.