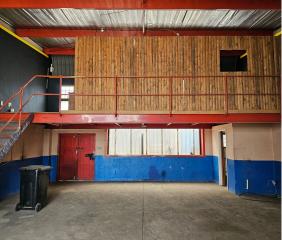

### Alberton, Gauteng

125m² Mini Factory To Let in Alrode South

This micro unit is available for rent at R8,500 per month, excluding VAT and utilities. It is situated in a micro unit park just off the bustling Klipriver Road, providing quick access to the R59 highway. The unit features a spacious common yard area.

On the ground floor, you'll find additional offices that can serve as a reception or welcoming area. There's also a second office with a lockable goods cage, offering enhanced security for valuables. The unit boasts a roller shutter door, making loading and unloading easy. Additionally, a side door provides convenient access. Inside, you'll find a small kitchenette and a single toilet. Lastly, there's a dedicated yard area specifically for this unit.