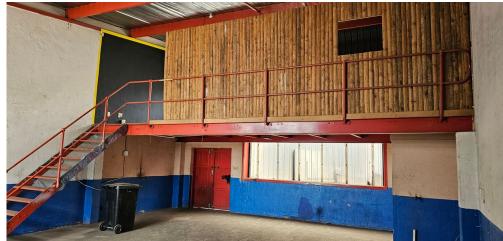

### Alberton, Gauteng

125m² Mini Factory To Let in Alrode South

This micro unit is available for rent at R8,500 per month, excluding VAT and utilities. It is situated in a micro unit park just off the bustling Klipriver Road, providing quick access to the R59 highway. The unit features a spacious common yard area.

On the ground floor, you'll find additional offices that can serve as a reception or welcoming area. There's also a second office with a lockable goods cage, offering enhanced security for valuables. The unit boasts a roller shutter door, making loading and unloading easy. Additionally, a side door provides convenient access. Inside, you'll find a small kitchenette and a single toilet. Lastly, there's a dedicated yard area specifically for this unit.