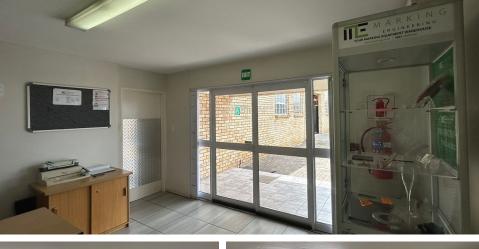

Roodepoort, Gauteng Free-Standing Industrial Property for Sale in Laser

Park

517m<sup>2</sup> Free-Standing Industrial Property for Sale in Laser Park

Located in the thriving industrial hub of Laser Park, this 517m<sup>2</sup> free-standing property is an ideal opportunity for businesses or investors. The warehouse features an open-plan design with ample height, a mezzanine level for additional storage or equipment, and modern office and reception areas to support seamless operations. Equipped with 3-phase power and 6 covered parking bays, the property is designed for functionality and convenience, catering to a range of industrial and commercial uses.

Strategically positioned with excellent access to major transport routes such as Beyers Naudé Drive, this property offers a prime location for businesses needing connectivity and accessibility. Its versatile layout, combined with its professional appeal, makes it a valuable asset for owner-occupiers or as a highpotential investment. Contact us today to learn more and secure this exceptional property!