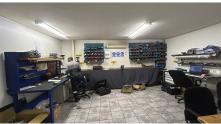

Roodepoort, Gauteng Free-Standing Industrial Property for Sale in Laser

Park

517m<sup>2</sup> Free-Standing Industrial Property for Sale in Laser Park

Located in the thriving industrial hub of Laser Park, this 517m<sup>2</sup> free-standing property is an ideal opportunity for businesses or investors. The warehouse features an open-plan design with ample height, a mezzanine level for additional storage or equipment, and modern office and reception areas to support seamless operations. Equipped with 3-phase power and 6 covered parking bays, the property is designed for functionality and convenience, catering to a range of industrial and commercial uses.