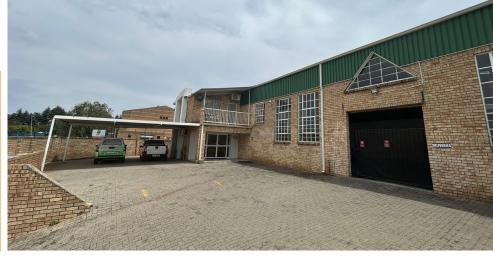

Roodepoort, Gauteng Free-Standing Industrial Property for Sale in Laser

Park

517m<sup>2</sup> Free-Standing Industrial Property for Sale in Laser Park

Located in the thriving industrial hub of Laser Park, this 517m<sup>2</sup> free-standing property is an ideal opportunity for businesses or investors. The warehouse features an open-plan design with ample height, a mezzanine level for additional storage or equipment, and modern office and reception areas to support seamless operations. Equipped with 3-phase power and 6 covered parking bays, the property is designed for functionality and convenience, catering to a range of industrial and commercial uses.

Strategically positioned with excellent access to major transport routes such as Beyers Naudé Drive, this property offers a prime location for businesses needing connectivity and accessibility. Its versatile layout, combined with its professional appeal, makes it a valuable asset for owner-occupiers or as a highpotential investment. Contact us today to learn more and secure this exceptional property!