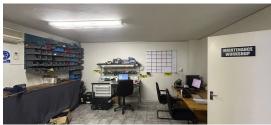

Roodepoort, Gauteng Free-Standing Industrial Property for Sale in Laser

Park

517m<sup>2</sup> Free-Standing Industrial Property for Sale in Laser Park

Located in the thriving industrial hub of Laser Park, this 517m<sup>2</sup> free-standing property is an ideal opportunity for businesses or investors. The warehouse features an open-plan design with ample height, a mezzanine level for additional storage or equipment, and modern office and reception areas to support seamless operations. Equipped with 3-phase power and 6 covered parking bays, the property is designed for functionality and convenience, catering to a range of industrial and commercial uses.