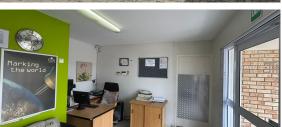

Roodepoort, Gauteng Free-Standing Industrial Property for Sale in Laser

Park

517m<sup>2</sup> Free-Standing Industrial Property for Sale in Laser Park

Located in the thriving industrial hub of Laser Park, this 517m<sup>2</sup> free-standing property is an ideal opportunity for businesses or investors. The warehouse features an open-plan design with ample height, a mezzanine level for additional storage or equipment, and modern office and reception areas to support seamless operations. Equipped with 3-phase power and 6 covered parking bays, the property is designed for functionality and convenience, catering to a range of industrial and commercial uses.