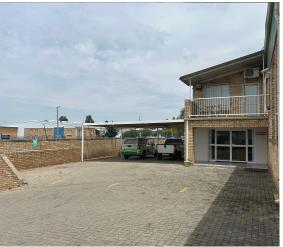

Roodepoort, Gauteng Free-Standing Industrial Property for Sale in Laser

Park

517m<sup>2</sup> Free-Standing Industrial Property for Sale in Laser Park

Located in the thriving industrial hub of Laser Park, this 517m<sup>2</sup> free-standing property is an ideal opportunity for businesses or investors. The warehouse features an open-plan design with ample height, a mezzanine level for additional storage or equipment, and modern office and reception areas to support seamless operations. Equipped with 3-phase power and 6 covered parking bays, the property is designed for functionality and convenience, catering to a range of industrial and commercial uses.

Strategically positioned with excellent access to major transport routes such as Beyers Naudé Drive, this property offers a prime location for businesses needing connectivity and accessibility. Its versatile layout, combined with its professional appeal, makes it a valuable asset for owner-occupiers or as a highpotential investment. Contact us today to learn more and secure this exceptional property!