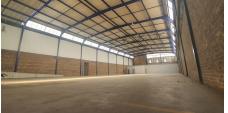

## Midrand, Gautena

Industrial Freeway Facing Warehouse FOR SALE in Randjespark, Midrand

Industrial Freeway Facing Warehouse FOR SALE in Randjespark, Midrand

This industrial warehouse located in Randjespark, Midrand, is now available for lease, offering outstanding convenience thanks to its proximity to the recently upgraded Ben Schoeman Highway, just 3.5km from the Midrand Gautrain Station. Designed specifically for warehousing and light industrial operations, the building features impressive height, four high roller shutter doors, and on-grade ramps, making it an ideal space for storage and distribution.

With excellent visibility from the N1, this property provides a prime marketing opportunity for your business. It is equipped with overhead sprinklers and boasts eaves heights of 9 meters, making it perfectly suited for all your racking and storage requirements