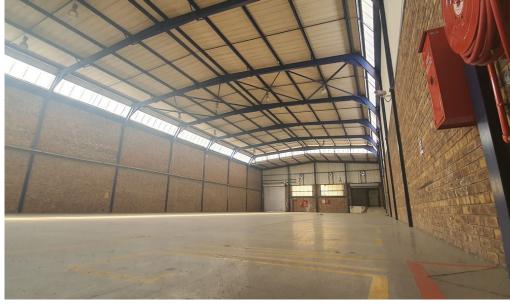

## Midrand, Gautena

Industrial Freeway Facing Warehouse FOR SALE in Randjespark, Midrand

Industrial Freeway Facing Warehouse FOR SALE in Randjespark, Midrand

This industrial warehouse located in Randjespark, Midrand, is now available for lease, offering outstanding convenience thanks to its proximity to the recently upgraded Ben Schoeman Highway, just 3.5km from the Midrand Gautrain Station. Designed specifically for warehousing and light industrial operations, the building features impressive height, four high roller shutter doors, and on-grade ramps, making it an ideal space for storage and distribution.

With excellent visibility from the N1, this property provides a prime marketing opportunity for your business. It is equipped with overhead sprinklers and boasts eaves heights of 9 meters, making it perfectly suited for all your racking and storage requirements