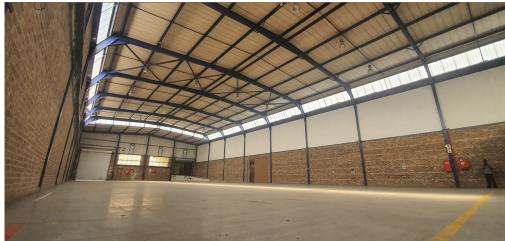

## Midrand, Gautena

Industrial Freeway Facing Warehouse FOR SALE in Randjespark, Midrand

Industrial Freeway Facing Warehouse FOR SALE in Randjespark, Midrand

This industrial warehouse located in Randjespark, Midrand, is now available for lease, offering outstanding convenience thanks to its proximity to the recently upgraded Ben Schoeman Highway, just 3.5km from the Midrand Gautrain Station. Designed specifically for warehousing and light industrial operations, the building features impressive height, four high roller shutter doors, and on-grade ramps, making it an ideal space for storage and distribution.

With excellent visibility from the N1, this property provides a prime marketing opportunity for your business. It is equipped with overhead sprinklers and boasts eaves heights of 9 meters, making it perfectly suited for all your racking and storage requirements