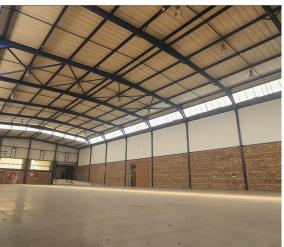

## Midrand, Gautena

Industrial Freeway Facing Warehouse FOR SALE in Randjespark, Midrand

Industrial Freeway Facing Warehouse FOR SALE in Randjespark, Midrand

This industrial warehouse located in Randjespark, Midrand, is now available for lease, offering outstanding convenience thanks to its proximity to the recently upgraded Ben Schoeman Highway, just 3.5km from the Midrand Gautrain Station. Designed specifically for warehousing and light industrial operations, the building features impressive height, four high roller shutter doors, and on-grade ramps, making it an ideal space for storage and distribution.

With excellent visibility from the N1, this property provides a prime marketing opportunity for your business. It is equipped with overhead sprinklers and boasts eaves heights of 9 meters, making it perfectly suited for all your racking and storage requirements