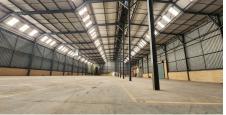

## Midrand, Gautena

Industrial Warehouse/ Factory FOR SALE In Grand Central/Randjespark, Midrand

Fantastic and well located Free-standing Facility located in Grand Central Midrand, offers convenient access to the recently upgraded Ben Schoeman highway, the premises is located 3.5km from the Midrand Gautrain Station.

1MvA power available.

This property has been specifically designed to cater for warehousing and industrial corporate companies, with excellent layout for your manufacturing and with a sprinkler system installed with back up tanks this can cater quite nicely for your Warehousing needs.

The warehouse area has it's own entrance with a guard house to monitor your incoming and outgoing stock, with 4 High roller shutter doors leading into the warehouse area.

The yard area offers enough space for a super-link to access.