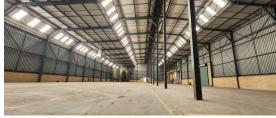

## Midrand, Gautena

Industrial Warehouse/ Factory FOR SALE In Grand Central/Randjespark, Midrand

Fantastic and well located Free-standing Facility located in Grand Central Midrand, offers convenient access to the recently upgraded Ben Schoeman highway, the premises is located 3.5km from the Midrand Gautrain Station.

1MvA power available.

This property has been specifically designed to cater for warehousing and industrial corporate companies, with excellent layout for your manufacturing and with a sprinkler system installed with back up tanks this can cater quite nicely for your Warehousing needs.

The warehouse area has it's own entrance with a guard house to monitor your incoming and outgoing stock, with 4 High roller shutter doors leading into the warehouse area.

The yard area offers enough space for a super-link to access.