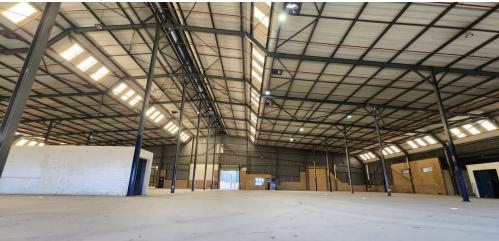

## Midrand, Gautena

Industrial Warehouse/ Factory FOR SALE In Grand Central/Randjespark, Midrand

Fantastic and well located Free-standing Facility located in Grand Central Midrand, offers convenient access to the recently upgraded Ben Schoeman highway, the premises is located 3.5km from the Midrand Gautrain Station.

1MvA power available.

This property has been specifically designed to cater for warehousing and industrial corporate companies, with excellent layout for your manufacturing and with a sprinkler system installed with back up tanks this can cater quite nicely for your Warehousing needs.

The Facility offers enough Office space for your corporate staff and being just 3kms from the New Road on-ramp to the ben Schoeman highway it offers convenient access for both staff and goods to be delivered.

The warehouse area has it's own entrance with a guard house to monitor your incoming and outgoing stock, with 4 High roller shutter doors leading into the warehouse area.

The yard area offers enough space for a super-link to access.