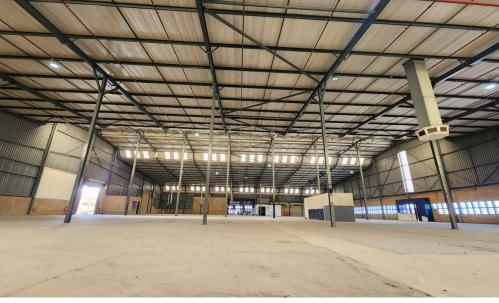

## Midrand, Gautena

Industrial Warehouse/ Factory FOR SALE In Grand Central/Randjespark, Midrand

Fantastic and well located Free-standing Facility located in Grand Central Midrand, offers convenient access to the recently upgraded Ben Schoeman highway, the premises is located 3.5km from the Midrand Gautrain Station.

1MvA power available.

This property has been specifically designed to cater for warehousing and industrial corporate companies, with excellent layout for your manufacturing and with a sprinkler system installed with back up tanks this can cater quite nicely for your Warehousing needs.

The Facility offers enough Office space for your corporate staff and being just 3kms from the New Road on-ramp to the ben Schoeman highway it offers convenient access for both staff and goods to be delivered.

The warehouse area has it's own entrance with a guard house to monitor your incoming and outgoing stock, with 4 High roller shutter doors leading into the warehouse area.

The yard area offers enough space for a super-link to access.