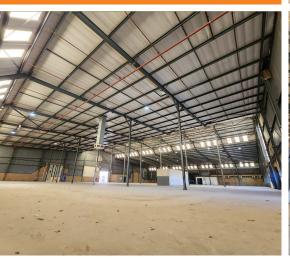

## Midrand, Gautena

Industrial Warehouse/ Factory FOR SALE In Grand Central/Randjespark, Midrand

Fantastic and well located Free-standing Facility located in Grand Central Midrand, offers convenient access to the recently upgraded Ben Schoeman highway, the premises is located 3.5km from the Midrand Gautrain Station.

1MvA power available.

This property has been specifically designed to cater for warehousing and industrial corporate companies, with excellent layout for your manufacturing and with a sprinkler system installed with back up tanks this can cater quite nicely for your Warehousing needs.

The Facility offers enough Office space for your corporate staff and being just 3kms from the New Road on-ramp to the ben Schoeman highway it offers convenient access for both staff and goods to be delivered.

The warehouse area has it's own entrance with a guard house to monitor your incoming and outgoing stock, with 4 High roller shutter doors leading into the warehouse area.

The yard area offers enough space for a super-link to access.