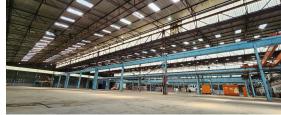

This industrial warehouse in Clayville-Olifantsfontein offers a generous 25,091 sqm of gross lettable area, with the flexibility to be divided into smaller units. Key features include extensive yard space, ideal for super-link trucks, and a high power supply, providing thousands of amps of 3-phase electricity—ensuring uninterrupted operations with no load-shedding.

The facility boasts a 9-meter ceiling height, 6-meter stacking height, and is equipped with an ASIB-compliant sprinkler system for safety. Zoned Industrial.

Additional benefits include overhead cranes, 2x 10 and 1 x 15 ton in the main warehouse area with additional 10 ton cranes in the workshops areas. The building is available for immediate occupation, and naming rights for a single tenant. The warehouse is accessible via three separate entrances, facilitating easy truck access.