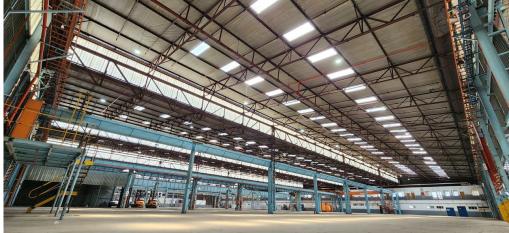

This industrial warehouse in Clayville-Olifantsfontein offers a generous 25,091 sqm of gross lettable area, with the flexibility to be divided into smaller units. Key features include extensive yard space, ideal for super-link trucks, and a high power supply, providing thousands of amps of 3-phase electricity—ensuring uninterrupted operations with no load-shedding.

The facility boasts a 9-meter ceiling height, 6-meter stacking height, and is equipped with an ASIB-compliant sprinkler system for safety. Zoned Industrial.

Additional benefits include overhead cranes, 2x 10 and 1 x 15 ton in the main warehouse area with additional 10 ton cranes in the workshops areas. The building is available for immediate occupation, and naming rights for a single tenant. The warehouse is accessible via three separate entrances, facilitating easy truck access.