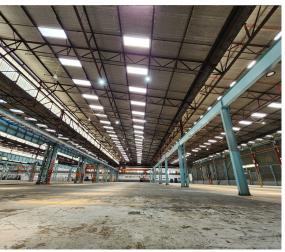

This industrial warehouse in Clayville-Olifantsfontein offers a generous 25,091 sqm of gross lettable area, with the flexibility to be divided into smaller units. Key features include extensive yard space, ideal for super-link trucks, and a high power supply, providing thousands of amps of 3-phase electricity—ensuring uninterrupted operations with no load-shedding.

The facility boasts a 9-meter ceiling height, 6-meter stacking height, and is equipped with an ASIB-compliant sprinkler system for safety. Zoned Industrial.

Additional benefits include overhead cranes, 2x 10 and 1 x 15 ton in the main warehouse area with additional 10 ton cranes in the workshops areas. The building is available for immediate occupation, and naming rights for a single tenant. The warehouse is accessible via three separate entrances, facilitating easy truck access.