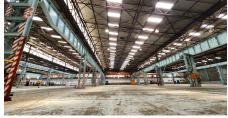

This industrial warehouse in Clayville-Olifantsfontein offers a generous 25,091 sqm of gross lettable area, with the flexibility to be divided into smaller units. Key features include extensive yard space, ideal for super-link trucks, and a high power supply, providing thousands of amps of 3-phase electricity—ensuring uninterrupted operations with no load-shedding.

The facility boasts a 9-meter ceiling height, 6-meter stacking height, and is equipped with an ASIB-compliant sprinkler system for safety. Zoned Industrial.

Additional benefits include overhead cranes, 2x 10 and 1 x 15 ton in the main warehouse area with additional 10 ton cranes in the workshops areas. The building is available for immediate occupation, and naming rights for a single tenant. The warehouse is accessible via three separate entrances, facilitating easy truck access.