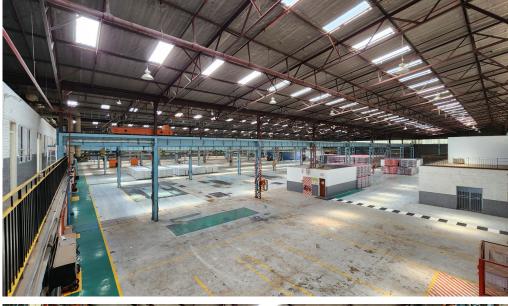

This industrial warehouse in Clayville-Olifantsfontein offers a generous 25,091 sqm of gross lettable area, with the flexibility to be divided into smaller units. Key features include extensive yard space, ideal for super-link trucks, and a high power supply, providing thousands of amps of 3-phase electricity—ensuring uninterrupted operations with no load-shedding.

The facility boasts a 9-meter ceiling height, 6-meter stacking height, and is equipped with an ASIB-compliant sprinkler system for safety. Zoned Industrial.

Additional benefits include overhead cranes, 2x 10 and 1 x 15 ton in the main warehouse area with additional 10 ton cranes in the workshops areas. The building is available for immediate occupation, and naming rights for a single tenant. The warehouse is accessible via three separate entrances, facilitating easy truck access.