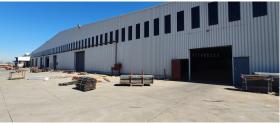

Boksburg, Gauteng

This 6700sqm Factory is available for sell in Anderbolt ,Situated in the heart of Anderbolt with fantastic security features. This is great opportunity for a investor as there in a long lease in place, Fantastic natural lighting flows through the entire space. There are multiple large roller shutter doors, leading into the warehouse insuring easy access and a very versatile space. The property comes 3phase electrical power. Standalone warehouse offering great height to eaves with excellent natural lighting. There is a decent sized office component with staff ablution and change room facilities. Allocated parking, sharing of shaded parking area. Full Truck articulation around the entire facility allowing for management of vehicles in and out of the property. Close proximity to R21 and N12 highway access as well as 15 Min drive to OR Tambo Airport The unit is located within very close proximity to all main roads and highways.