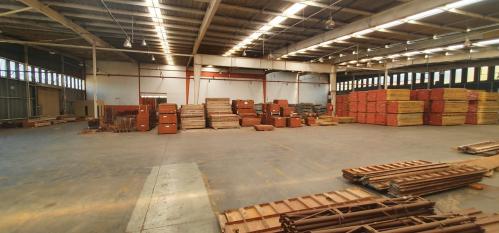

Boksburg, Gauteng

This 6700sqm Factory is available for sell in Anderbolt ,Situated in the heart of Anderbolt with fantastic security features. This is great opportunity for a investor as there in a long lease in place, Fantastic natural lighting flows through the entire space. There are multiple large roller shutter doors, leading into the warehouse insuring easy access and a very versatile space. The property comes 3phase electrical power. Standalone warehouse offering great height to eaves with excellent natural lighting. There is a decent sized office component with staff ablution and change room facilities. Allocated parking, sharing of shaded parking area. Full Truck articulation around the entire facility allowing for management of vehicles in and out of the property. Close proximity to R21 and N12 highway access as well as 15 Min drive to OR Tambo Airport The unit is located within very close proximity to all main roads and highways.

This great property offering endless opportunities for your warehouse, factory or mixed-use business needs. Offering 6700sqm under roof with an open plan warehouse and neat offices complete with offices on ground and first floor level, a kitchen, and office toilets. There are multiple large roller shutter door, leading into the factory insuring easy access