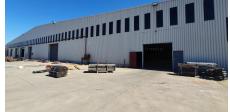

Boksburg, Gauteng

This 6700sqm Factory is available for sell in Anderbolt ,Situated in the heart of Anderbolt with fantastic security features. This is great opportunity for a investor as there in a long lease in place, Fantastic natural lighting flows through the entire space. There are multiple large roller shutter doors, leading into the warehouse insuring easy access and a very versatile space. The property comes 3phase electrical power. Standalone warehouse offering great height to eaves with excellent natural lighting. There is a decent sized office component with staff ablution and change room facilities. Allocated parking, sharing of shaded parking area. Full Truck articulation around the entire facility allowing for management of vehicles in and out of the property. Close proximity to R21 and N12 highway access as well as 15 Min drive to OR Tambo Airport The unit is located within very close proximity to all main roads and highways.

This great property offering endless opportunities for your warehouse, factory or mixed-use business needs. Offering 6700sqm under roof with an open plan warehouse and neat offices complete with offices on ground and first floor level, a kitchen, and office toilets. There are multiple large roller shutter door, leading into the factory insuring easy access