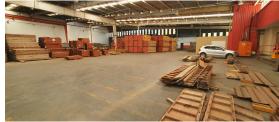

Boksburg, Gauteng

This 6700sqm Factory is available for sell in Anderbolt ,Situated in the heart of Anderbolt with fantastic security features. This is great opportunity for a investor as there in a long lease in place, Fantastic natural lighting flows through the entire space. There are multiple large roller shutter doors, leading into the warehouse insuring easy access and a very versatile space. The property comes 3phase electrical power. Standalone warehouse offering great height to eaves with excellent natural lighting. There is a decent sized office component with staff ablution and change room facilities. Allocated parking, sharing of shaded parking area. Full Truck articulation around the entire facility allowing for management of vehicles in and out of the property. Close proximity to R21 and N12 highway access as well as 15 Min drive to OR Tambo Airport The unit is located within very close proximity to all main roads and highways.

This great property offering endless opportunities for your warehouse, factory or mixed-use business needs. Offering 6700sqm under roof with an open plan warehouse and neat offices complete with offices on ground and first floor level, a kitchen, and office toilets. There are multiple large roller shutter door, leading into the factory insuring easy access