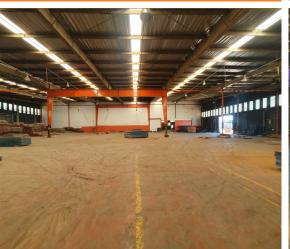

Boksburg, Gauteng

This 6700sqm Factory is available for sell in Anderbolt ,Situated in the heart of Anderbolt with fantastic security features. This is great opportunity for a investor as there in a long lease in place, Fantastic natural lighting flows through the entire space. There are multiple large roller shutter doors, leading into the warehouse insuring easy access and a very versatile space. The property comes 3phase electrical power. Standalone warehouse offering great height to eaves with excellent natural lighting. There is a decent sized office component with staff ablution and change room facilities. Allocated parking, sharing of shaded parking area. Full Truck articulation around the entire facility allowing for management of vehicles in and out of the property. Close proximity to R21 and N12 highway access as well as 15 Min drive to OR Tambo Airport The unit is located within very close proximity to all main roads and highways.

This great property offering endless opportunities for your warehouse, factory or mixed-use business needs. Offering 6700sqm under roof with an open plan warehouse and neat offices complete with offices on ground and first floor level, a kitchen, and office toilets. There are multiple large roller shutter door, leading into the factory insuring easy access