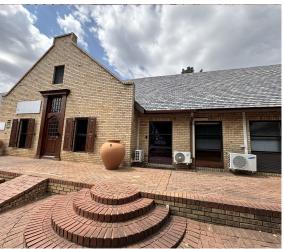

### Sandton, Gauteng

Modern, Flexible Office Space in Secure Woodmead Location

This modern office space in Woodmead offers a professional and versatile environment, ideal for businesses looking for both convenience and functionality. The property includes 27 parking bays, providing ample space for employees and visitors alike. The open-plan office layout is complemented by executive offices and a spacious boardroom, offering an excellent setting for collaborative projects as well as private meetings.

Fully air-conditioned, the office ensures a comfortable atmosphere year-round. An outdoor entertainment area also provides a tranquil space for staff relaxation or informal meetings. Located in a secure office park with 24-hour security, tenants can work with peace of mind in a safe environment. Additionally, the property is equipped with fibre connectivity, delivering fast and reliable internet—an essential for modern businesses.