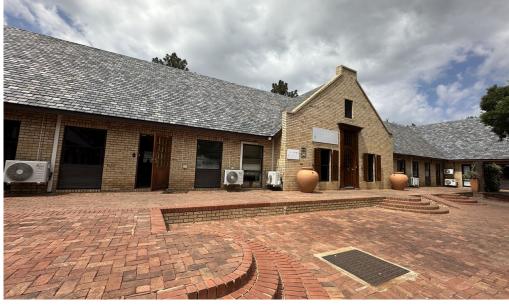

### Sandton, Gauteng

Modern, Flexible Office Space in Secure Woodmead Location

This modern office space in Woodmead offers a professional and versatile environment, ideal for businesses looking for both convenience and functionality. The property includes 27 parking bays, providing ample space for employees and visitors alike. The open-plan office layout is complemented by executive offices and a spacious boardroom, offering an excellent setting for collaborative projects as well as private meetings.

Fully air-conditioned, the office ensures a comfortable atmosphere year-round. An outdoor entertainment area also provides a tranquil space for staff relaxation or informal meetings. Located in a secure office park with 24-hour security, tenants can work with peace of mind in a safe environment. Additionally, the property is equipped with fibre connectivity, delivering fast and reliable internet—an essential for modern businesses.