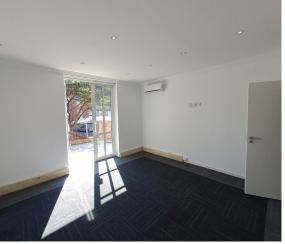

## Sandton, Gauteng

Prime Ground Floor Commercial Office Space -225 sqm of Style and Functionality

Discover this exceptional 225-square-meter commercial office space, designed with tasteful interiors that blend style and functionality. Located conveniently on the ground floor, this unit offers easy access and is ideal for a growing business. Inside, a professional office layout supports both aesthetics and productivity, and shared bathroom facilities add to the comfort of all occupants. A well-equipped boardroom provides the perfect setting for important meetings and presentations, while backup power ensures uninterrupted operations, offering peace of mind for your business.

This office space is a rare find, combining modern design with practical amenities to create an impressive and functional workspace. Tenant improvements are negotiable as part of the lease agreement. Parking options are available at competitive rates: R400 per open bay, R500 per closed bay, and R600 per basement bay.