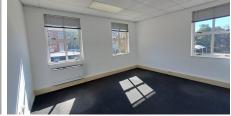

## Sandton, Gauteng

Prime Ground Floor Commercial Office Space -225 sqm of Style and Functionality

Discover this exceptional 225-square-meter commercial office space, designed with tasteful interiors that blend style and functionality. Located conveniently on the ground floor, this unit offers easy access and is ideal for a growing business. Inside, a professional office layout supports both aesthetics and productivity, and shared bathroom facilities add to the comfort of all occupants. A well-equipped boardroom provides the perfect setting for important meetings and presentations, while backup power ensures uninterrupted operations, offering peace of mind for your business.

This office space is a rare find, combining modern design with practical amenities to create an impressive and functional workspace. Tenant improvements are negotiable as part of the lease agreement. Parking options are available at competitive rates: R400 per open bay, R500 per closed bay, and R600 per basement bay.