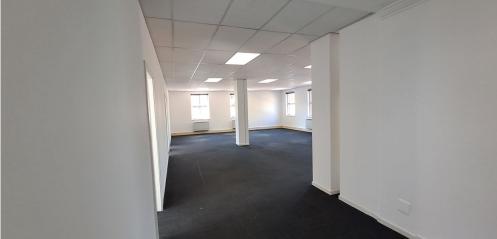

## Sandton, Gauteng

Prime Ground Floor Commercial Office Space -225 sqm of Style and Functionality

Discover this exceptional 225-square-meter commercial office space, designed with tasteful interiors that blend style and functionality. Located conveniently on the ground floor, this unit offers easy access and is ideal for a growing business. Inside, a professional office layout supports both aesthetics and productivity, and shared bathroom facilities add to the comfort of all occupants. A well-equipped boardroom provides the perfect setting for important meetings and presentations, while backup power ensures uninterrupted operations, offering peace of mind for your business.

This office space is a rare find, combining modern design with practical amenities to create an impressive and functional workspace. Tenant improvements are negotiable as part of the lease agreement. Parking options are available at competitive rates: R400 per open bay, R500 per closed bay, and R600 per basement bay.