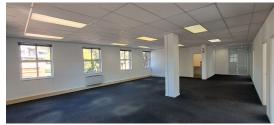

## Sandton, Gauteng

Prime Ground Floor Commercial Office Space -225 sqm of Style and Functionality

Discover this exceptional 225-square-meter commercial office space, designed with tasteful interiors that blend style and functionality. Located conveniently on the ground floor, this unit offers easy access and is ideal for a growing business. Inside, a professional office layout supports both aesthetics and productivity, and shared bathroom facilities add to the comfort of all occupants. A well-equipped boardroom provides the perfect setting for important meetings and presentations, while backup power ensures uninterrupted operations, offering peace of mind for your business.

This office space is a rare find, combining modern design with practical amenities to create an impressive and functional workspace. Tenant improvements are negotiable as part of the lease agreement. Parking options are available at competitive rates: R400 per open bay, R500 per closed bay, and R600 per basement bay.