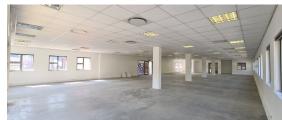

## Sandton, Gauteng

Spacious office available TO LET in Bryanston, Sandton

The office space, located on the ground and first floors, spans approximately 819.30 sqm. The property offers well-sized, white-boxed office spaces, providing a blank canvas for customization.

Drywalling can be easily added to create partitioned offices or an open-plan work environment, offering flexibility to suit various business needs. Shared bathroom facilities are available on each floor, and the main reception area on the ground floor includes a staircase leading up to the first-floor offices. The park offers a peaceful and professional working environment, with 24-hour security and access-