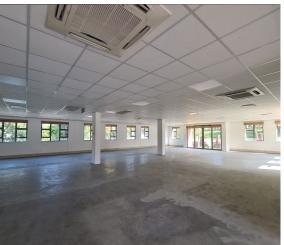

## Sandton, Gauteng

Spacious office available TO LET in Bryanston, Sandton

The office space, located on the ground and first floors, spans approximately 819.30 sqm. The property offers well-sized, white-boxed office spaces, providing a blank canvas for customization.

Drywalling can be easily added to create partitioned offices or an open-plan work environment, offering flexibility to suit various business needs. Shared bathroom facilities are available on each floor, and the main reception area on the ground floor includes a staircase leading up to the first-floor offices. The park offers a peaceful and professional working environment, with 24-hour security and access-