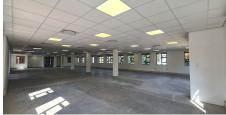

## Sandton, Gauteng

Spacious office available TO LET in Bryanston, Sandton

The office space, located on the ground and first floors, spans approximately 819.30 sqm. The property offers well-sized, white-boxed office spaces, providing a blank canvas for customization.

Drywalling can be easily added to create partitioned offices or an open-plan work environment, offering flexibility to suit various business needs. Shared bathroom facilities are available on each floor, and the main reception area on the ground floor includes a staircase leading up to the first-floor offices. The park offers a peaceful and professional working environment, with 24-hour security and access-