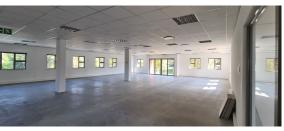

## Sandton, Gauteng

Spacious office available TO LET in Bryanston, Sandton

The office space, located on the ground and first floors, spans approximately 819.30 sqm. The property offers well-sized, white-boxed office spaces, providing a blank canvas for customization.

Drywalling can be easily added to create partitioned offices or an open-plan work environment, offering flexibility to suit various business needs. Shared bathroom facilities are available on each floor, and the main reception area on the ground floor includes a staircase leading up to the first-floor offices. The park offers a peaceful and professional working environment, with 24-hour security and access-