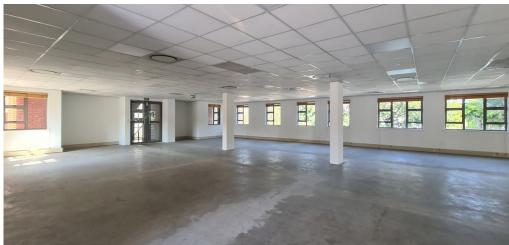

## Sandton, Gauteng

Spacious office available TO LET in Bryanston, Sandton

The office space, located on the ground and first floors, spans approximately 819.30 sqm. The property offers well-sized, white-boxed office spaces, providing a blank canvas for customization.

Drywalling can be easily added to create partitioned offices or an open-plan work environment, offering flexibility to suit various business needs. Shared bathroom facilities are available on each floor, and the main reception area on the ground floor includes a staircase leading up to the first-floor offices. The park offers a peaceful and professional working environment, with 24-hour security and access-