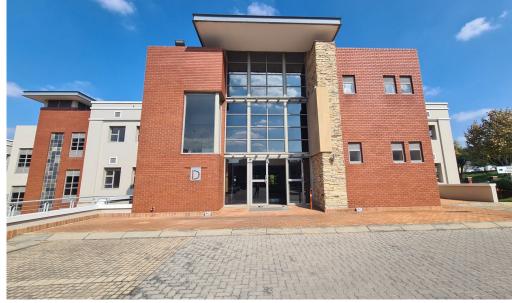

## Sandton, Gauteng

Spacious office available TO LET in Bryanston, Sandton

The office space, located on the ground and first floors, spans approximately 819.30 sqm. The property offers well-sized, white-boxed office spaces, providing a blank canvas for customization.

controlled boom gates to manage traffic flow.

Parking options include open parking at R400 per bay and basement parking at R600 per bay. The offices are conveniently positioned for quick and easy access, with close proximity to major amenities, restaurants, and public transport, making it an ideal location for businesses seeking both functionality and convenience.