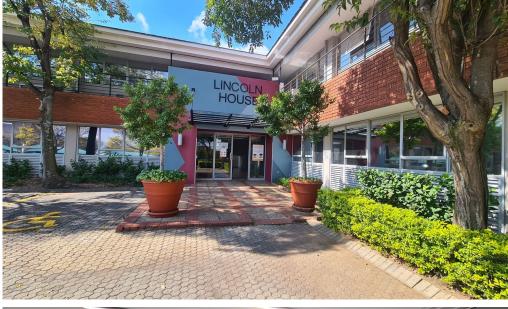

## Sandton, Gauteng

Spacious Ground Floor Office Space To Let

R75,508 PM excl. VAT & Utilities

price per m<sup>2</sup>: R99

This ground-floor office space, measuring approximately 762.71sqm, offers a well-sized and flexible environment for businesses. A portion of the office has been whiteboxed, allowing for easy customization with drywalling and glass to create either private offices or an open-plan layout. The office features a full kitchen, equipped with tiles throughout, as well as a private kitchenette for added convenience. Shared bathroom facilities are available on each floor. The main reception area provides access to both the ground and first-floor offices, with a staircase and lift offering ease of movement between the two levels. The office park provides a tranquil working environment, complete with 24-hour security and access-controlled boom gates to manage traffic flow.