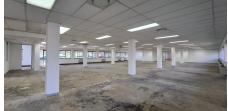

## Sandton, Gauteng

Spacious Ground Floor Office Space To Let

R75,508 PM excl. VAT & Utilities

price per m<sup>2</sup>: R99

This ground-floor office space, measuring approximately 762.71sqm, offers a well-sized and flexible environment for businesses. A portion of the office has been whiteboxed, allowing for easy customization with drywalling and glass to create either private offices or an open-plan layout. The office features a full kitchen, equipped with tiles throughout, as well as a private kitchenette for added convenience. Shared bathroom facilities are available on each floor. The main reception area provides access to both the ground and first-floor offices, with a staircase and lift offering ease of movement between the two levels. The office park provides a tranquil working environment, complete with 24-hour security and access-controlled boom gates to manage traffic flow.