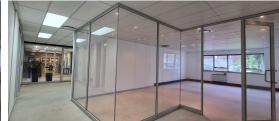

## Sandton, Gauteng

Spacious Ground Floor Office Space To Let

R75,508 PM excl. VAT & Utilities

price per m<sup>2</sup>: R99

This ground-floor office space, measuring approximately 762.71sqm, offers a well-sized and flexible environment for businesses. A portion of the office has been whiteboxed, allowing for easy customization with drywalling and glass to create either private offices or an open-plan layout. The office features a full kitchen, equipped with tiles throughout, as well as a private kitchenette for added convenience. Shared bathroom facilities are available on each floor. The main reception area provides access to both the ground and first-floor offices, with a staircase and lift offering ease of movement between the two levels. The office park provides a tranquil working environment, complete with 24-hour security and access-controlled boom gates to manage traffic flow.