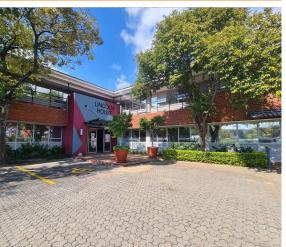

## Sandton, Gauteng

Spacious Ground Floor Office Space To Let

R75,508 PM excl. VAT & Utilities

price per m<sup>2</sup>: R99

This ground-floor office space, measuring approximately 762.71sqm, offers a well-sized and flexible environment for businesses. A portion of the office has been whiteboxed, allowing for easy customization with drywalling and glass to create either private offices or an open-plan layout. The office features a full kitchen, equipped with tiles throughout, as well as a private kitchenette for added convenience. Shared bathroom facilities are available on each floor. The main reception area provides access to both the ground and first-floor offices, with a staircase and lift offering ease of movement between the two levels. The office park provides a tranquil working environment, complete with 24-hour security and access-controlled boom gates to manage traffic flow.