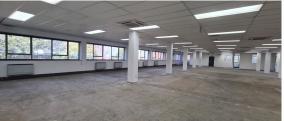

## Sandton, Gauteng

Spacious Ground Floor Office Space To Let

R75,508 PM excl. VAT & Utilities

price per m<sup>2</sup>: R99

This ground-floor office space, measuring approximately 762.71sqm, offers a well-sized and flexible environment for businesses. A portion of the office has been whiteboxed, allowing for easy customization with drywalling and glass to create either private offices or an open-plan layout. The office features a full kitchen, equipped with tiles throughout, as well as a private kitchenette for added convenience. Shared bathroom facilities are available on each floor. The main reception area provides access to both the ground and first-floor offices, with a staircase and lift offering ease of movement between the two levels. The office park provides a tranquil working environment, complete with 24-hour security and access-controlled boom gates to manage traffic flow.