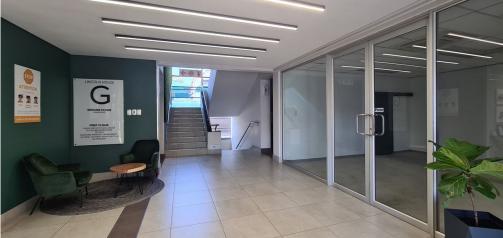

## Sandton, Gauteng

Spacious Ground Floor Office Space To Let

R75,508 PM excl. VAT & Utilities

price per m<sup>2</sup>: R99

This ground-floor office space, measuring approximately 762.71sqm, offers a well-sized and flexible environment for businesses. A portion of the office has been whiteboxed, allowing for easy customization with drywalling and glass to create either private offices or an open-plan layout. The office features a full kitchen, equipped with tiles throughout, as well as a private kitchenette for added convenience. Shared bathroom facilities are available on each floor. The main reception area provides access to both the ground and first-floor offices, with a staircase and lift offering ease of movement between the two levels. The office park provides a tranquil working environment, complete with 24-hour security and access-controlled boom gates to manage traffic flow.