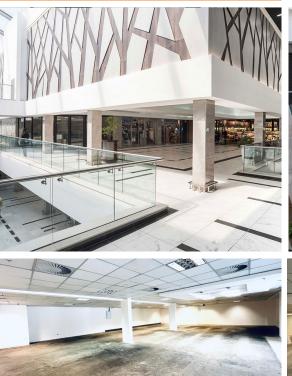

Sandton, Gauteng

Second Floor Office / Retail Space to Let in Benmore Gardens, Sandton

Benmore Centre is situated in the world-class Sandton district and presents a thoughtful blend of convenience and indulgence. This space, located on the banking level of this popular shopping destination is well suited to a bank, call centre, art gallery etc.

This chic, modern 23 000sqm centre offers convenient day-to-day shopping and unique boutique experiences – including retail anchors such as Pick n Pay, Woolworths and Dis-Chem, and speciality stores like Rain. Benmore Centre also offers an enticing selection of food outlets, including popular restaurants, deli-style eateries, healthy food on-the-go and a Woolworths food store, among others. With its inviting cosmopolitan ambience and diverse selection, Benmore Centre has it all.