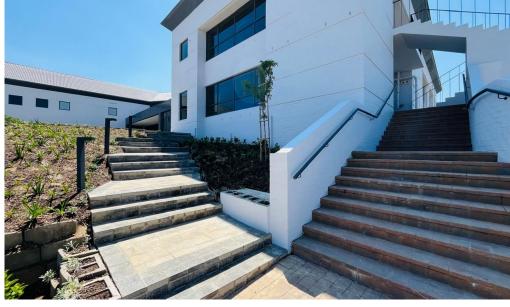

### Midrand, Gauteng

First Floor Office to Let in Newly Refurbished Building in Midrand

This first floor office space, previously home to tech giant Honeywell, has been completely refurbished and is available to let. It is a freestanding building within Waterfall Office Park, with fantastic frontage over the N1 highway - excellent signage opportunities available. A generous tenant allowance

is provided to contribute to fit out costs.

Waterfall Office Park is a park catering for corporate and small business within a perfectly balanced ecosystem of companies and professionals who work within. Tenants are a mix of international entities, multi-region companies and a myriad of professional service and IT-related businesses that cater to almost every facet of the national economy – all within one business park. Façade upgrades have been planned for this freestanding property with excellent highway visibility.