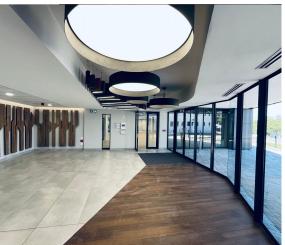

### Midrand, Gauteng

First Floor Office to Let in Newly Refurbished Building in Midrand

This first floor office space, previously home to tech giant Honeywell, has been completely refurbished and is available to let. It is a freestanding building within Waterfall Office Park, with fantastic frontage over the N1 highway - excellent signage opportunities available. A generous tenant allowance

is provided to contribute to fit out costs.

Waterfall Office Park is a park catering for corporate and small business within a perfectly balanced ecosystem of companies and professionals who work within. Tenants are a mix of international entities, multi-region companies and a myriad of professional service and IT-related businesses that cater to almost every facet of the national economy – all within one business park. Façade upgrades have been planned for this freestanding property with excellent highway visibility.