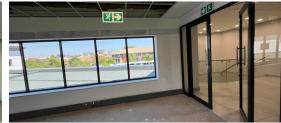

### Midrand, Gauteng

First Floor Office to Let in Newly Refurbished Building in Midrand

This first floor office space, previously home to tech giant Honeywell, has been completely refurbished and is available to let. It is a freestanding building within Waterfall Office Park, with fantastic frontage over the N1 highway - excellent signage opportunities available. A generous tenant allowance

is provided to contribute to fit out costs.

Waterfall Office Park is a park catering for corporate and small business within a perfectly balanced ecosystem of companies and professionals who work within. Tenants are a mix of international entities, multi-region companies and a myriad of professional service and IT-related businesses that cater to almost every facet of the national economy – all within one business park. Façade upgrades have been planned for this freestanding property with excellent highway visibility.