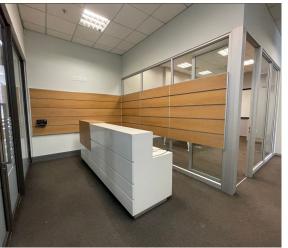

### Johannesburg, Gauteng

Modern offices available in Rosebank

Modern, fully equipped office spaces are now available in the vibrant heart of Rosebank. These offices include a dedicated kitchenette, multiple enclosed offices, shared restroom facilities, and prearranged desk spaces for your convenience. A generous 180-square-meter balcony offers additional outdoor space for meetings or relaxation.