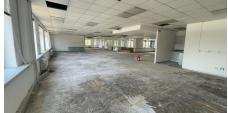

## Johannesburg, Gauteng

Large White Box Office Available in Rosebank

Experience the versatility of a spacious 420sqm office in the heart of Rosebank, offering a pristine white-box layout ready to be customized to your unique business needs. This open-plan space provides endless opportunities to design a workplace that reflects your vision, with the added convenience of a kitchen to enhance your team's comfort.