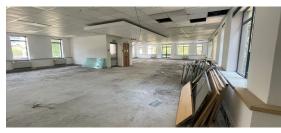

## Johannesburg, Gauteng

Large White Box Office Available in Rosebank

Experience the versatility of a spacious 420sqm office in the heart of Rosebank, offering a pristine white-box layout ready to be customized to your unique business needs. This open-plan space provides endless opportunities to design a workplace that reflects your vision, with the added convenience of a kitchen to enhance your team's comfort.