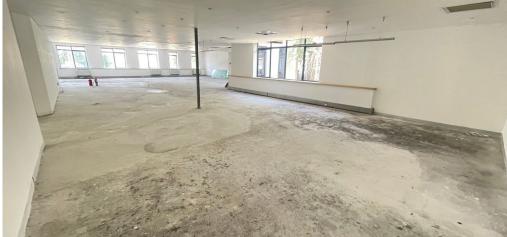

## Johannesburg, Gauteng

Large White Box Office Available in Rosebank

Experience the versatility of a spacious 420sqm office in the heart of Rosebank, offering a pristine white-box layout ready to be customized to your unique business needs. This open-plan space provides endless opportunities to design a workplace that reflects your vision, with the added convenience of a kitchen to enhance your team's comfort.