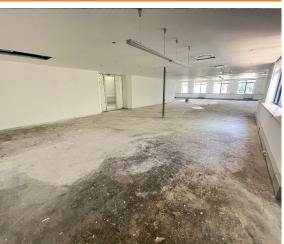

## Johannesburg, Gauteng

Large White Box Office Available in Rosebank

Experience the versatility of a spacious 420sqm office in the heart of Rosebank, offering a pristine white-box layout ready to be customized to your unique business needs. This open-plan space provides endless opportunities to design a workplace that reflects your vision, with the added convenience of a kitchen to enhance your team's comfort.