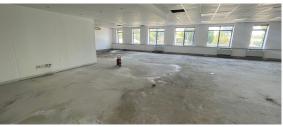

## Johannesburg, Gauteng

Large White Box Office Available in Rosebank

Experience the versatility of a spacious 420sqm office in the heart of Rosebank, offering a pristine white-box layout ready to be customized to your unique business needs. This open-plan space provides endless opportunities to design a workplace that reflects your vision, with the added convenience of a kitchen to enhance your team's comfort.