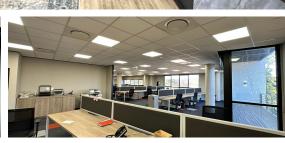

#### Johannesburg, Gauteng

Elevate Your Business: Premium 1,116 sqm Office Space in Prestigious Houghton Estate

Presenting a premium 1,116 sqm office space for sale on the third floor of the highly sought-after Houghton Estate, just minutes from Rosebank. This exceptional office is tailored to meet all your business requirements, featuring a welcoming reception area, multiple boardrooms for productive meetings, and numerous private offices to ensure both privacy and efficiency. The layout also includes spacious openplan areas that promote collaboration and a dynamic work atmosphere.

Beautifully fitted with a professional and stylish design, this office space is sure to impress clients while offering a comfortable work environment for employees. Located in a prime area of Houghton Estate, the office has easy access to major transport routes and local amenities. The Gautrain bus stop on Oxford Road is just outside, with pedestrian access for easy entry to the building.